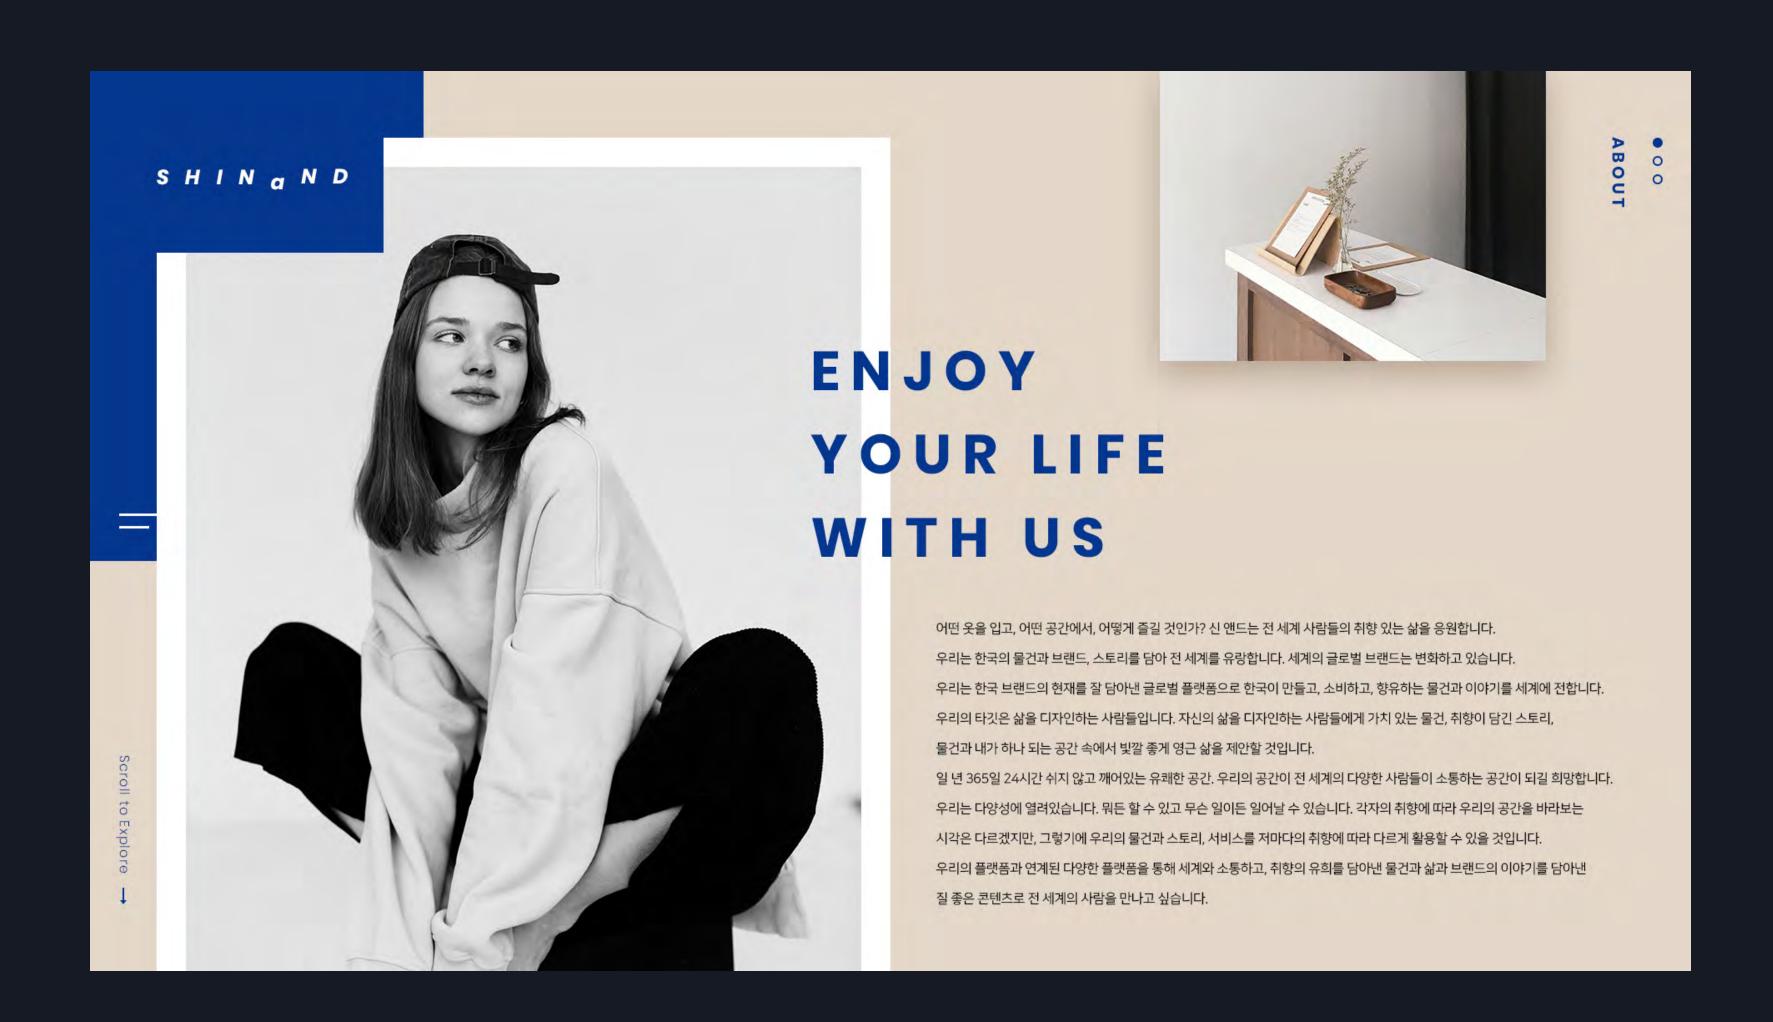

|
| Nexplanet™           |               |                        |                                                       |
| Nexshop™             |               |                        |                                                       |
| Nexledger™           |               |                        |                                                       |
| Brightics Al         |               |                        |                                                       |
| Brightics IoT        |               |                        |                                                       |
| 모든 솔루션 보기            |               |                        |                                                       |



#### **SHINAND**

### SHINAND









tripbon
tripbon

OMIOIN









s i r i u s

### sirius











#### Canon

### Canon Korea









고객센터 1588.8133



정품등록 정품등록하시고 다양한 혜택도



매장찿기 캐논 제품을 판매하는 매장을



기술지원 소프트웨어, 매뉴얼, 펌웨어를



픽업 또는 서비스센터 방문을 통해

회사소개 이용약관 개인정보처리방침 사이트맵 🔺



















### **EOS 100D**

#### 세상에서 가장 작고 가벼운 DSLR

출시일: 2013. 04 원산지 : 타이완







|  | 제품특징 | 제품사양 | 제품리뮤 | 액세서리 |
|--|------|------|------|------|
|  |      |      |      |      |
|  |      |      |      |      |

형태

#### 카메라 유효 화소수(최대)

약 2,020만 화소

#### LCD 모니터

3.2형 컬러 TFT LCD 유효 화소수: 약 1,620,000 도트

#### 데이터 형식

정지 이미지: EXIF 2.3 (JPEG), RAW (CR2 (캐논 독자 방식)) 동영상: MP4 (비디오: MPEG-4 AVC/H.264; 오디오: MPEG-4 AAC-LC (스테레오))

#### 크기(CIPA 가이드라인 기준)

123.3 X 76.5 X 105.3 MM

렌즈 초점 거리

25X 줌: 8.8 (W) - 220.0 (T) MM (35MM 필름 환산: 24 (W) - 600