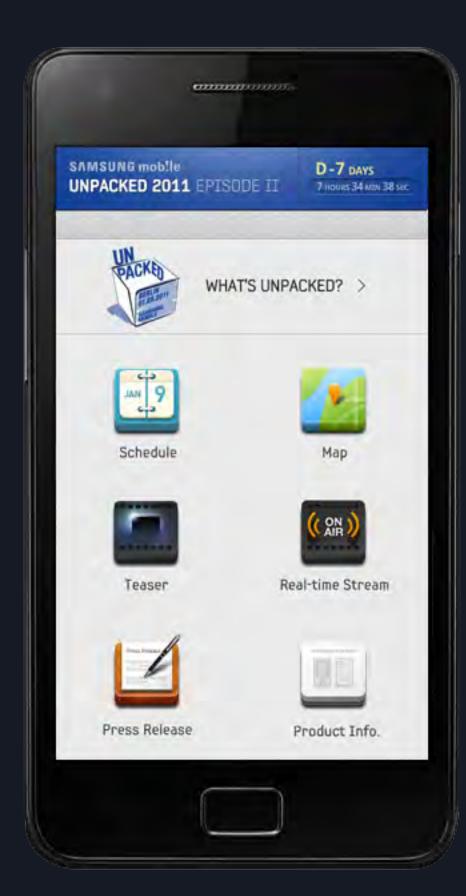

capacity.

# What's the storage space like? How much room does it provide?

The trunk space is 100 mm wider and the capacity is now 292 litres – an 8% improvement over the previous model.

### Does it provide automatic transmission?

Europe and General Market 4-speed transmission is available with 1.4 MPI.

# Does All-new Rio have 5-door and 3-door body style?

Yes, both 5-door and 3-door version will be available. What are All-new Rio's exclusive colors?

All-new Rio's colors underline its refined and stylish character. This includes Wendy Brown and Graphite Grey and both are colors with a classic premium flavor.





# Samsung Smart TV Mobile Web













# Samsung Smart Cube App













# Samsung Smart Curling App































### Samsung Unpacked 2011 App













### Samsung Galaxy Camera Facebook App

















## Samsung Smart LTE













### BMW Z4 Launch Event Proposal















THE NEW BMW Z4

ARTISTS | EXPRESS YOURSELF | THE MEDIA CUBES | ACCESS | INTERACT | GET INSPIRED

#### THE NEW BMW Z4 IS AN EXPRESSION OF YOU AND YOUR EXPERIENCES IN LIFE.



< SHARE CONTACT CONNECTIONS SITEMAP LEGAL





### Samsung Youth Editor Logo













### Hanmi Photo Museum Website Renewal









INFORMATION





#### 전몽각 그리고 윤미네 집

2010/12/12 - 2011/02/19



작품보기

#### 가족, 현대화, 한국사진으로 보는 당시 우리나라의 풍경

**EXHIBITION** 

COLLECTION

**EDUCATION** 

**PUBLICATION** 

LABORATORY

한미사진미술관(서울시 송피구 방이동)은 2010년 마지막 전시로 <전몽각 그리고 윤미네 집>율2010년 12월 12일부터 2011년 2월 19일까지 10주간 개최한다, 몽각(1931-2003) 선생은 토목공학자로서 경부고속도로 건설에 참여하였으며 성균관대 부총장을 역임한 인물로, 일