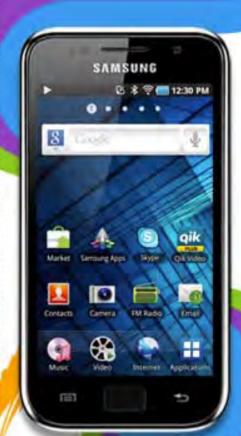

# Samsung Galaxy Wifi 4.2 Microsite

## Boost your 24/7 life.

A perfect addition to your non stop life has arrived. Say hello to the new compact Galaxy S Wifi 3.6, your always

in the know never miss a moment partner in fun. Small in size, big on everything else.

#### Let entertainment reign.

Whether you're at home, at the office or at the place, with GALAXY 5 WiFi 4.0 you're always one step ahead of the pack.