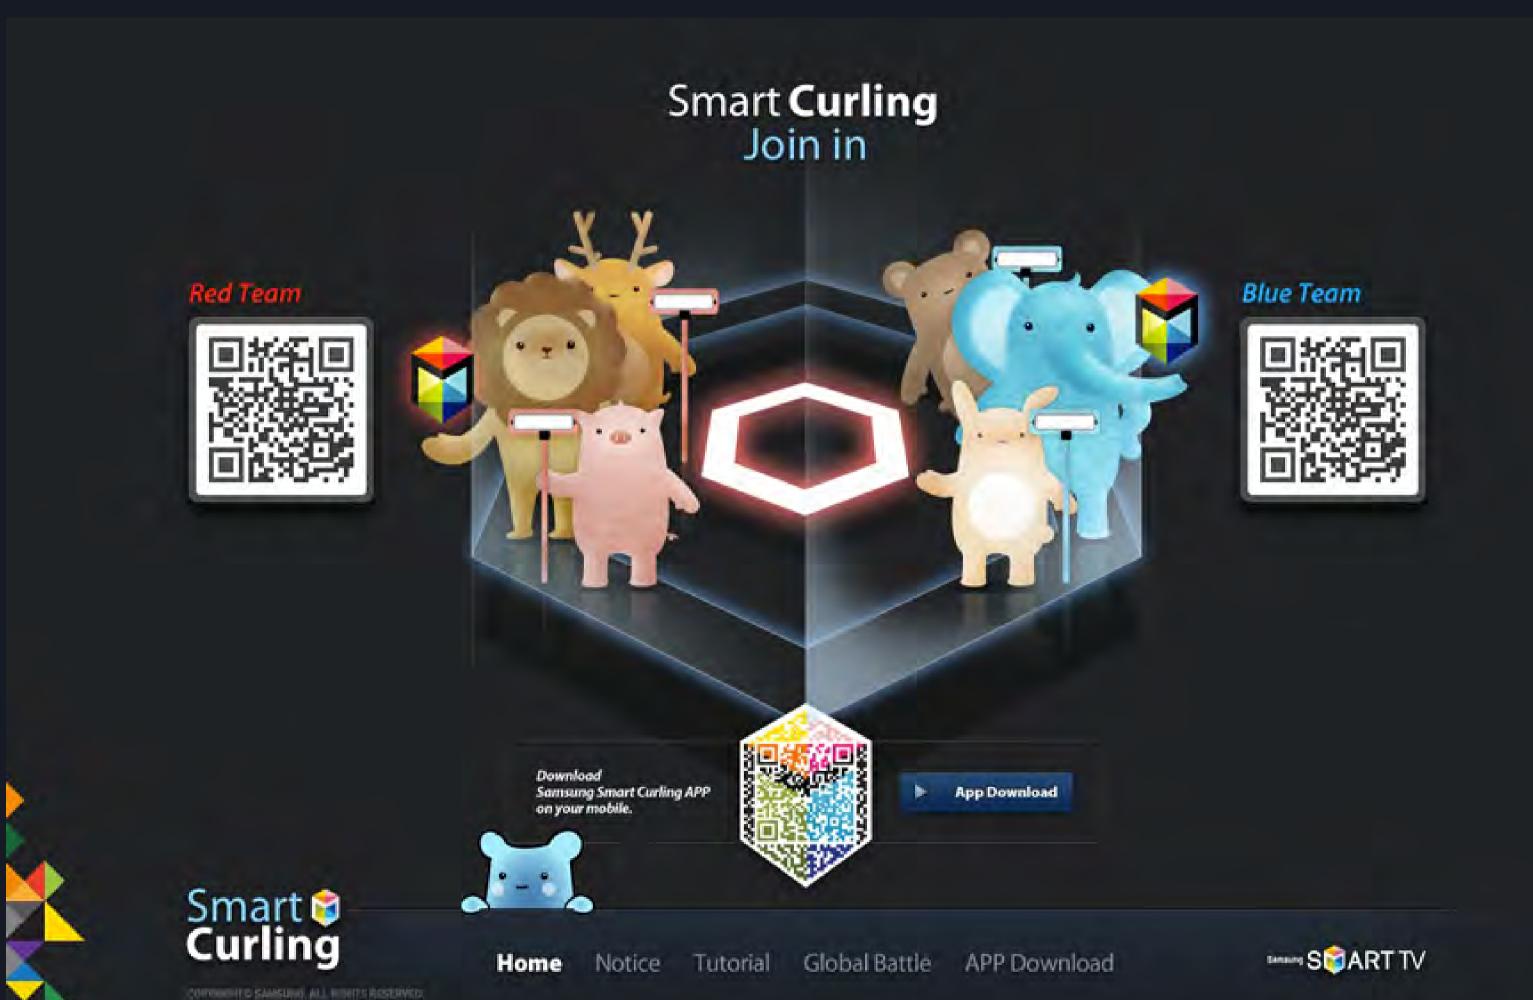

2,570 mm) – greatly enhancing passenger space and cargo capacity.

# What's the storage space like? How much room does it provide?

The trunk space is 100 mm wider and the capacity is now 292 litres – an 8% improvement over the previous model.

### Does it provide automatic transmission?

Europe and General Market 4-speed transmission is available with 1.4 MPI.

# Does All-new Rio have 5-door and 3-door body style?

Yes, both 5-door and 3-door version will be available. What are All-new Rio's exclusive colors?

All-new Rio's colors underline its refined and stylish character. This includes Wendy Brown and Graphite Grey and both are colors with a classic premium flavor.





# Samsung Smart TV Mobile Web













# Samsung Smart Cube App













# Samsung Smart Curling App































### Samsung Unpacked 2011 App













### Samsung Galaxy Camera Facebook App

















## Samsung Smart LTE













### BMW Z4 Launch Event Proposal















THE NEW BMW Z4

ARTISTS | EXPRESS YOURSELF | THE MEDIA CUBES | ACCESS | INTERACT | GET INSPIRED

#### THE NEW BMW Z4 IS AN EXPRESSION OF YOU AND YOUR EXPERIENCES IN LIFE.



< SHARE CONTACT CONNECTIONS SITEMAP LEGAL





### Samsung Youth Editor Logo













### Hanmi Photo Museum Website Renewal









INFORMATION





#### 전몽각 그리고 윤미네 집

2010/12/12 - 2011/02/19



작품보기

#### 가족, 현대화, 한국사진으로 보는 당시 우리나라의 풍경

**EXHIBITION** 

COLLECTION

**EDUCATION** 

**PUBLICATION** 

LABORATORY

한미사진미술관(서울시 송피구 방이동)은 2010년 마지막 전시로 <전몽각 그리고 윤미네 집>율2010년 12월 12일부터 2011년 2월 19일까지 10주간 개최한다, 몽각(1931