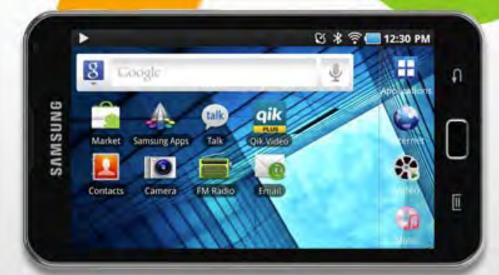

# Samsung Galaxy Wifi 4.2 Microsite

#### Go Big. Be Mighty.

Immersive S" display. Blazingly fast processor. Fortified with Android. With the Galaxy S Wifi 5.0 at the ready, mightily go wherever life takes you.

sk EnClean

Enclean

BEGIN 역한국 ( Copyright (0.2015 - Sh. energy co., ing withing meaning 고양본 N설당 (1508-1005) / 1500-0001 ) ) Should (다) 1 최고 00-2121-1888 유신민과정신과 및 아니아는 아이었지 등록원호 100~30 400201 시설 경제구 시민도 111 4일당