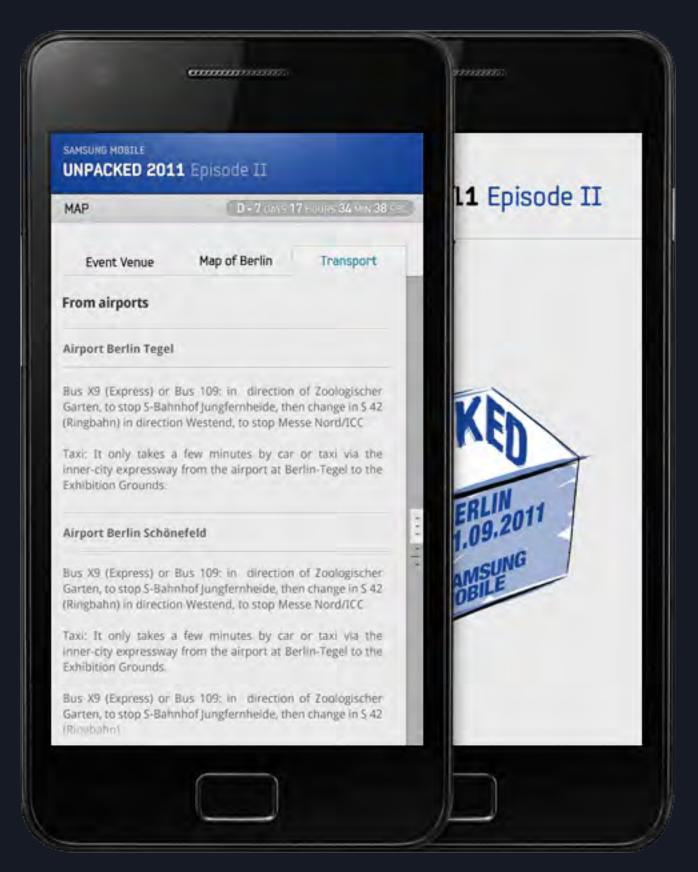

city.

# What's the storage space like? How much room does it provide?

The trunk space is 100 mm wider and the capacity is now 292 litres – an 8% improvement over the previous model.

### Does it provide automatic transmission?

Europe and General Market 4-speed transmission is available with 1.4 MPI.

# Does All-new Rio have 5-door and 3-door body style?

Yes, both 5-door and 3-door version will be available. What are All-new Rio's exclusive colors?

All-new Rio's colors underline its refined and stylish character. This includes Wendy Brown and Graphite Grey and both are colors with a classic premium flavor.





# Samsung Smart TV Mobile Web













# Samsung Smart Cube App













# Samsung Smart Curling App































### Samsung Unpacked 2011 App













### Samsung Galaxy Camera Facebook App

















## Samsung Smart LTE













### BMW Z4 Launch Event Proposal















THE NEW BMW Z4

ARTISTS | EXPRESS YOURSELF | THE MEDIA CUBES | ACCESS | INTERACT | GET INSPIRED

#### THE NEW BMW Z4 IS AN EXPRESSION OF YOU AND YOUR EXPERIENCES IN LIFE.



< SHARE CONTACT CONNECTIONS SITEMAP LEGAL





### Samsung Youth Editor Logo













### Hanmi Photo Museum Website Renewal









INFORMATION





#### 전몽각 그리고 윤미네 집

2010/12/12 - 2011/02/19



작품보기

#### 가족, 현대화, 한국사진으로 보는 당시 우리나라의 풍경

**EXHIBITION** 

COLLECTION

**EDUCATION** 

**PUBLICATION** 

LABORATORY

한미사진미술관(서울시 송피구 방이동)은 2010년 마지막 전시로 <전몽각 그리고 윤미네 집>율2010년 12월 12일부터 2011년 2월 19일까지 10주간 개최한다, 몽각(1931-2003) 선생은 토목공학자로서 경부고속도로 건설에 참여하였으며 성균관대 부총장을 역임한 인물로, 일반대중에