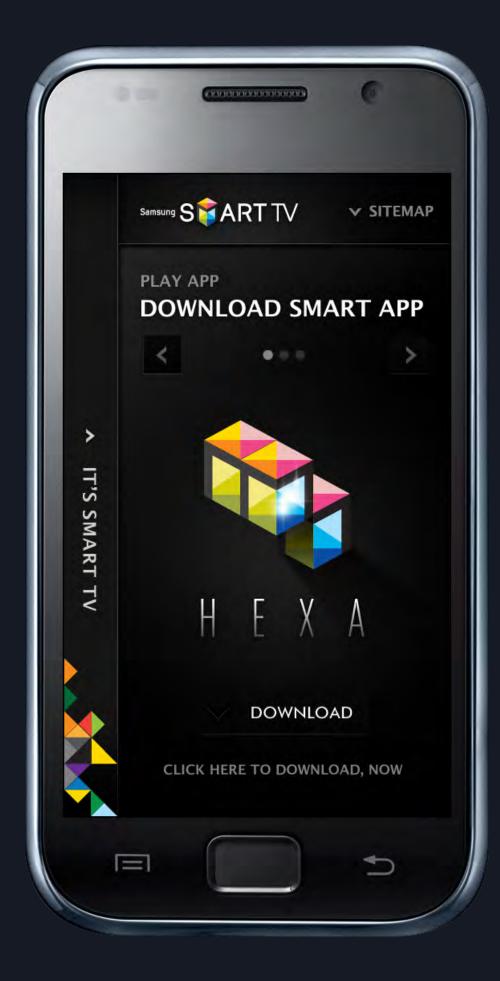

the size of wheel base?

All-new Rio features a wheelbase extended by 70 mm (to 2,570 mm) – greatly enhancing passenger space and cargo capacity.

# What's the storage space like? How much room does it provide?

The trunk space is 100 mm wider and the capacity is now 292 litres – an 8% improvement over the previous model.

### Does it provide automatic transmission?

Europe and General Market 4-speed transmission is available with 1.4 MPI.

# Does All-new Rio have 5-door and 3-door body style?

Yes, both 5-door and 3-door version will be available. What are All-new Rio's exclusive colors?

All-new Rio's colors underline its refined and stylish character. This includes Wendy Brown and Graphite Grey and both are colors with a classic premium flavor.





# Samsung Smart TV Mobile Web













# Samsung Smart Cube App













# Samsung Smart Curling App































### Samsung Unpacked 2011 App













### Samsung Galaxy Camera Facebook App

















## Samsung Smart LTE













### BMW Z4 Launch Event Proposal















THE NEW BMW Z4

ARTISTS | EXPRESS YOURSELF | THE MEDIA CUBES | ACCESS | INTERACT | GET INSPIRED

#### THE NEW BMW Z4 IS AN EXPRESSION OF YOU AND YOUR EXPERIENCES IN LIFE.



< SHARE CONTACT CONNECTIONS SITEMAP LEGAL





### Samsung Youth Editor Logo













### Hanmi Photo Museum Website Renewal









INFORMATION





#### 전몽각 그리고 윤미네 집

2010/12/12 - 2011/02/19



작품보기

#### 가족, 현대화, 한국사진으로 보는 당시 우리나라의 풍경

**EXHIBITION** 

COLLECTION

**EDUCATION** 

**PUBLICATION** 

LABORATORY

한미사진미술관(서울시 송피구 방이동)은