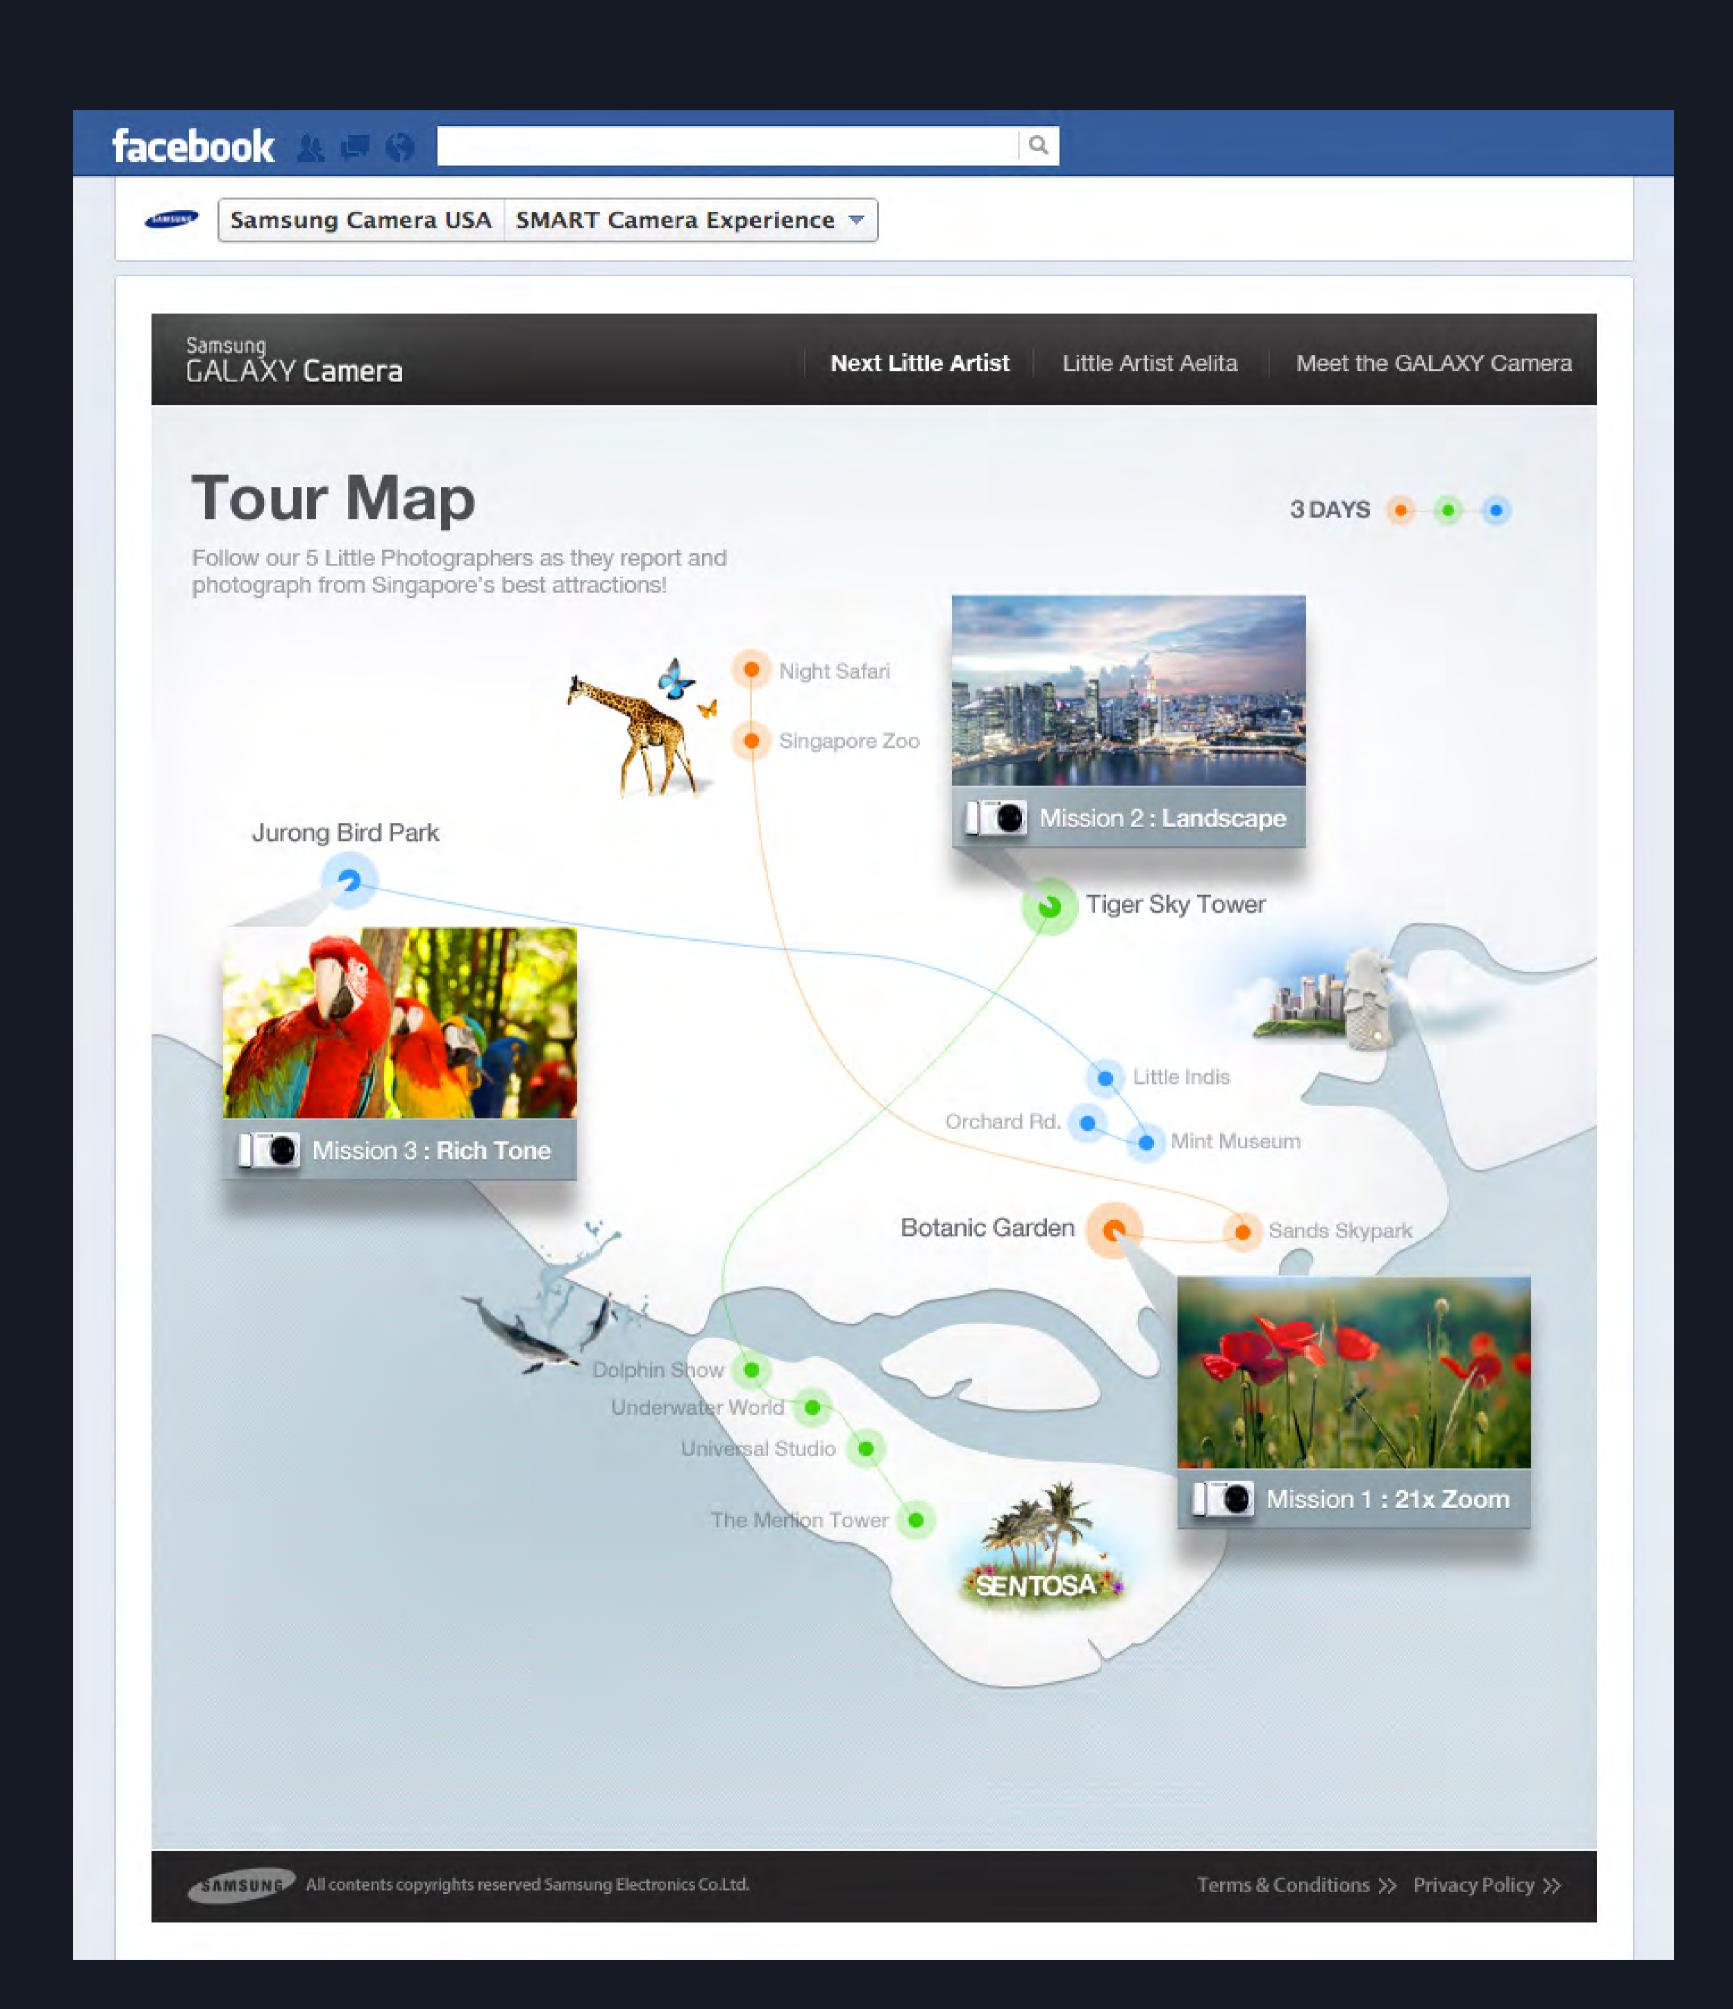

es it provide?

The trunk space is 100 mm wider and the capacity is now 292 litres – an 8% improvement over the previous model.

### Does it provide automatic transmission?

Europe and General Market 4-speed transmission is available with 1.4 MPI.

# Does All-new Rio have 5-door and 3-door body style?

Yes, both 5-door and 3-door version will be available. What are All-new Rio's exclusive colors?

All-new Rio's colors underline its refined and stylish character. This includes Wendy Brown and Graphite Grey and both are colors with a classic premium flavor.





# Samsung Smart TV Mobile Web













# Samsung Smart Cube App













# Samsung Smart Curling App































### Samsung Unpacked 2011 App













### Samsung Galaxy Camera Facebook App

















## Samsung Smart LTE













### BMW Z4 Launch Event Proposal















THE NEW BMW Z4

ARTISTS | EXPRESS YOURSELF | THE MEDIA CUBES | ACCESS | INTERACT | GET INSPIRED

#### THE NEW BMW Z4 IS AN EXPRESSION OF YOU AND YOUR EXPERIENCES IN LIFE.



< SHARE CONTACT CONNECTIONS SITEMAP LEGAL





### Samsung Youth Editor Logo













### Hanmi Photo Museum Website Renewal









INFORMATION





#### 전몽각 그리고 윤미네 집

2010/12/12 - 2011/02/19



작품보기

#### 가족, 현대화, 한국사진으로 보는 당시 우리나라의 풍경

**EXHIBITION** 

COLLECTION

**EDUCATION** 

**PUBLICATION** 

LABORATORY

한미사진미술관(서울시 송피구 방이동)은 2010년 마지막 전시로 <전몽각 그리고 윤미네 집>율2010년 12월 12일부터 2011년 2월 19일까지 10주간 개최한다, 몽각(1931-2003) 선생은 토목공학자로서 경부고속도로 건설에 참여하였으며 성균관대 부총장을 역임한 인물로, 일반대중에게는 <윤미네 집>의 부정(父者)이 가득한 윤미 아빠로 더 알려져 있다. <윤미네 집>은 전몽각 선생