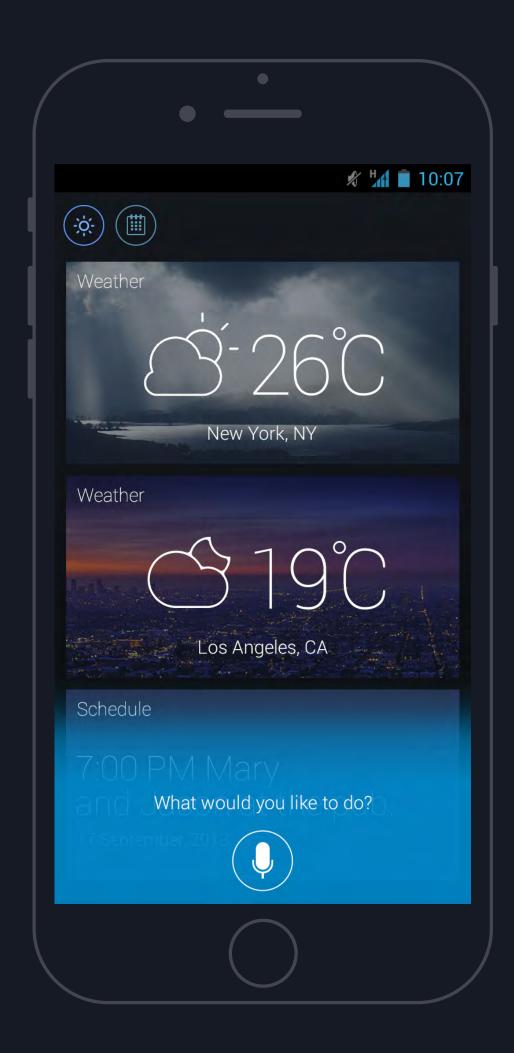

역임한 인물로, 일반대중에게는 <윤미네 집>의 부정(父者)이 가득한 윤미 아빠로 더 알려져 있다. <윤미네 집>은 전몽각 선생이 큰딸 윤미가 태어나 결혼할 때까지(1964-83) 약 26년간찍은 사진을 담은 책으로 1990년 첫 발간 때부터 화제가 되었다. 그 후 20년 만인 2010년 새롭게 재발간 된 <윤미네 집>은 현재 4쇄 판매에 들어갈 정도로 대중의 관심을 끌고 있다.이번 전시에서는 전몽각 선생의 대표작인 <윤미네 집>율 중심으로, 일반대중에게 몽리(1931-2006) 선생은 토목공학자로서 경부고속도로 건설에 참여하였으며 성균관대 부총장을 역임한 인물로, 일반대중에게는 <윤미네 집>의 부정(公衛)이 가득한 윤미 아빠로 더 알려져 있다. <윤미네 집>은 전몽각 선생이 큰딸 윤미가 태어나 결혼할 때까지(1964-93) 약 28년간찍은 사진을 담은 책으로 1990년 첫 발간 때부터 화제가 되었다. 그 후 20년 만인 2010년 새롭게 재발간 된 <윤미네 집>은 현재 4배 판매에 들어갈 정도로 대중의 관심을 끌고 있다.이번 전시에서는 전몽각 선생의 대표작인 <윤미네 집>을

**ENGLISH** 



현미사진미술관 138-724 서울특별시 송짜구 방이통 45한미타워 19,20층

COPYRIGHT 2012 THE MUSEUM OF PHOTOGRAPHY. SCOUL.ALL RIGHTS RESERVED.







## Cheil Industries Website Renewal Proposal











































# Samsung S-Voice













## Samsung Chronos Magazine



### facebook

Q





**CHRONOS MAGAZINE** 





### facebook

Q





**CHRONOS MAGAZINE** 

Visibly Smart Faster is better. **CHRONOS INTERVIEW** ALEX STEVENS CHRONOS **EVERYTHING** IS BETTER! CAN DESIGN THE LIFE WANT WITH A FASTER Unlike Rome, The Paparazzi would sure like to empire was built in a day. Techknow. Too bad they can't keep up. nically speaking, it was built in the All they can do is stare at each prior nineteen seconds it took to boot up achievement, which they do, at Samsung's Series7 laptop. And each great lengths, to the point where it time it boots up and runs, feels awkward. 's empire keeps Introducing the PC engineered for speed. The Series 7 Chronos with the 2nd generation Intel® growing and growing. Whatever does do Core<sup>14