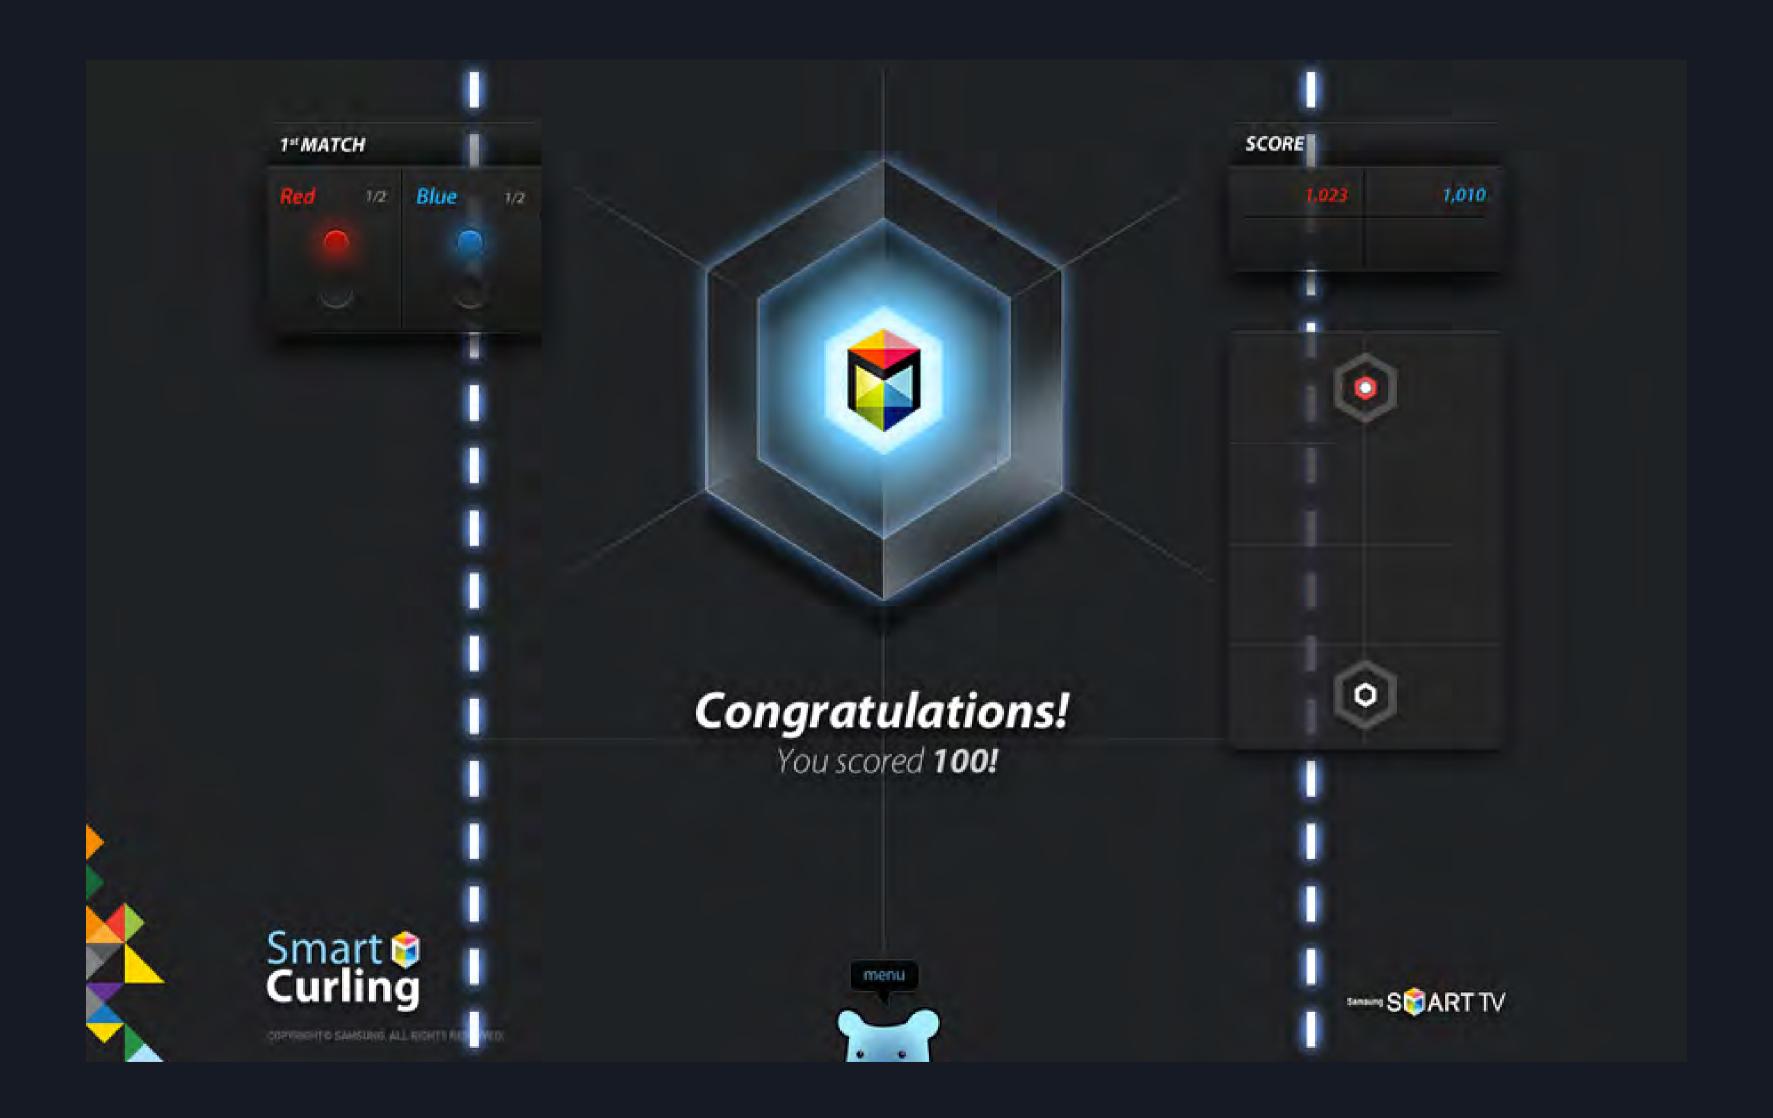

ly enhancing passenger space and cargo capacity.

# What's the storage space like? How much room does it provide?

The trunk space is 100 mm wider and the capacity is now 292 litres – an 8% improvement over the previous model.

### Does it provide automatic transmission?

Europe and General Market 4-speed transmission is available with 1.4 MPI.

# Does All-new Rio have 5-door and 3-door body style?

Yes, both 5-door and 3-door version will be available. What are All-new Rio's exclusive colors?

All-new Rio's colors underline its refined and stylish character. This includes Wendy Brown and Graphite Grey and both are colors with a classic premium flavor.





# Samsung Smart TV Mobile Web













# Samsung Smart Cube App













# Samsung Smart Curling App































### Samsung Unpacked 2011 App













### Samsung Galaxy Camera Facebook App

















## Samsung Smart LTE













### BMW Z4 Launch Event Proposal















THE NEW BMW Z4

ARTISTS | EXPRESS YOURSELF | THE MEDIA CUBES | ACCESS | INTERACT | GET INSPIRED

#### THE NEW BMW Z4 IS AN EXPRESSION OF YOU AND YOUR EXPERIENCES IN LIFE.



< SHARE CONTACT CONNECTIONS SITEMAP LEGAL





### Samsung Youth Editor Logo













### Hanmi Photo Museum Website Renewal









INFORMATION





#### 전몽각 그리고 윤미네 집

2010/12/12 - 2011/02/19



작품보기

#### 가족, 현대화, 한국사진으로 보는 당시 우리나라의 풍경

**EXHIBITION** 

COLLECTION

**EDUCATION** 

**PUBLICATION** 

LABORATORY

한미사진미술관(서울시 송피구 방이동)은 2010년 마지막 전시로 <전몽각 그리고 윤미네 집>율2010년 12월 12일부터 2011년 2월 19일까지 10주간 개최한다, 몽각(1931-2003) 선생은 토목공학자로서