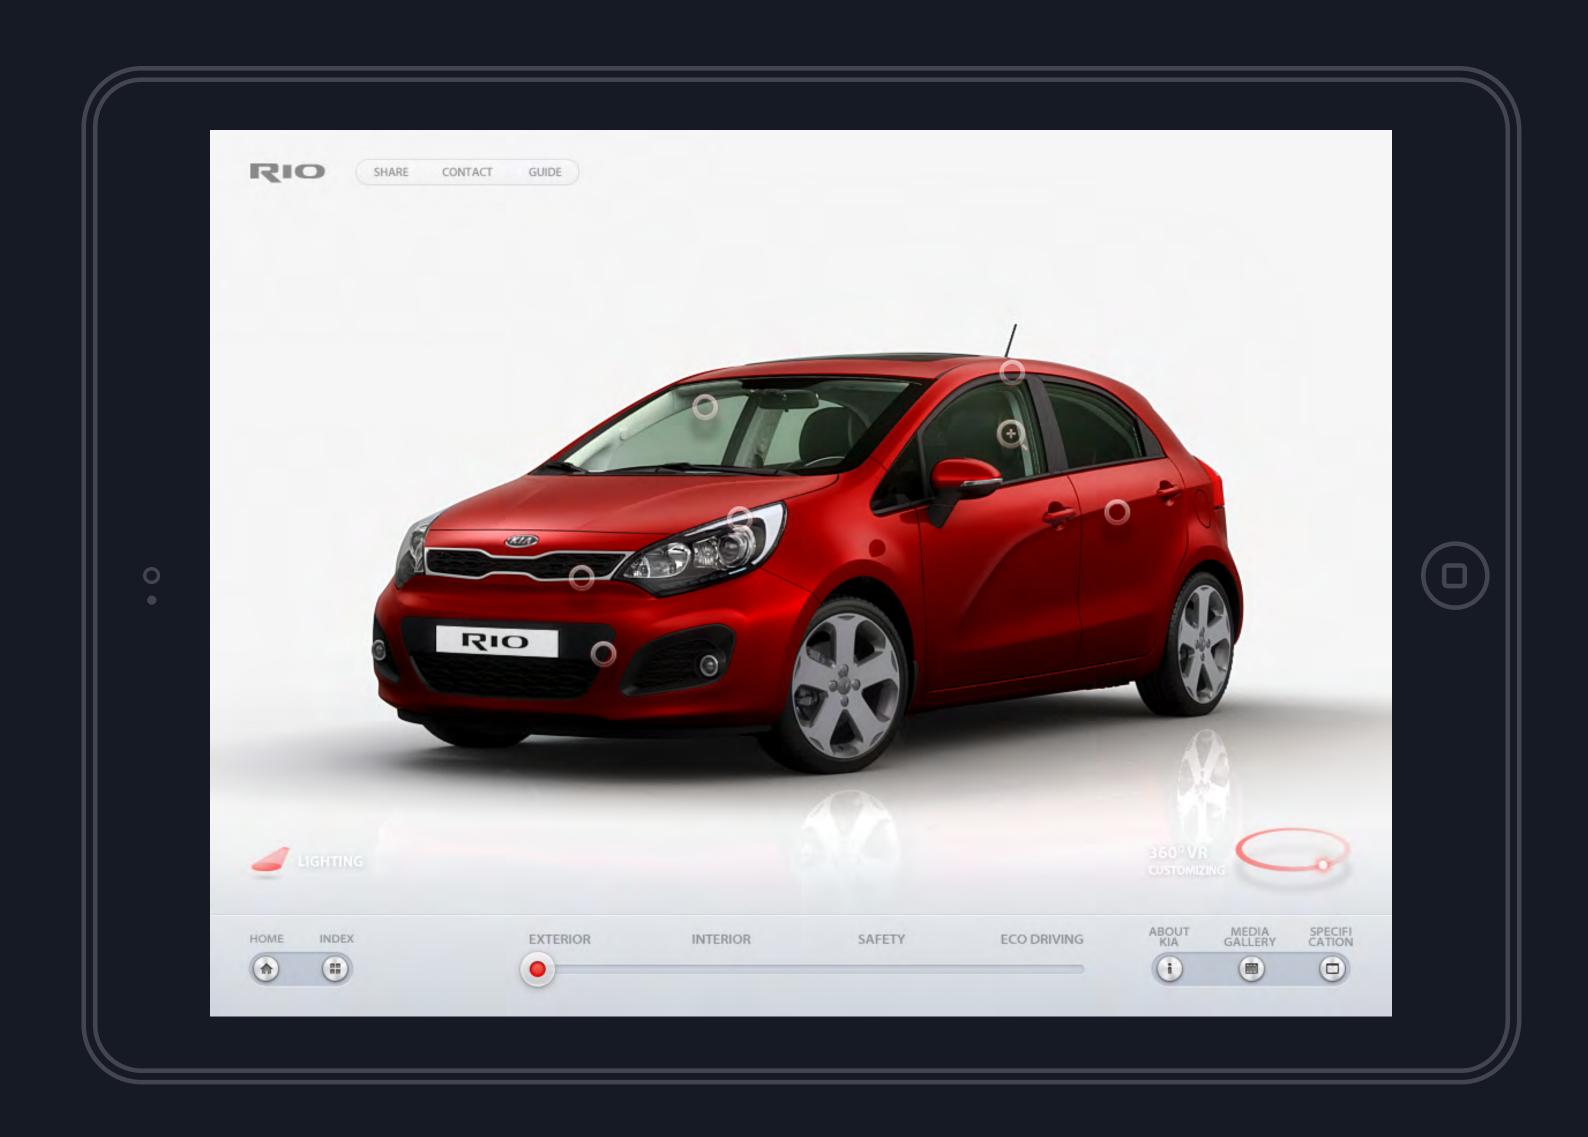

0

KIA RIO 2011 AT THE GENEVA MOTER SHOW

Is diesel version available?

In many countries, diesel power is the preferred option in this segment and all-new Rio will be available with two versions of Kia's 'U2' power unit – both fitted with 16-valves and a WGT. The 1.4-litre gener-

### What is the size of wheel base?

All-new Rio features a wheelbase extended by 70 mm (to 2,570 mm) – greatly enhancing passenger space and cargo capacity.

# What's the storage space like? How much room does it provide?

The trunk space is 100 mm wider and the capacity is now 292 litres – an 8% improvement over the previous model.

### Does it provide automatic transmission?

Europe and General Market 4-speed transmission is available with 1.4 MPI.

# Does All-new Rio have 5-door and 3-door body style?

Yes, both 5-door and 3-door version will be available. What are All-new Rio's exclusive colors?

All-new Rio's colors underline its refined and stylish character. This includes Wendy Brown and Graphite Grey and both are colors with a classic premium flavor.