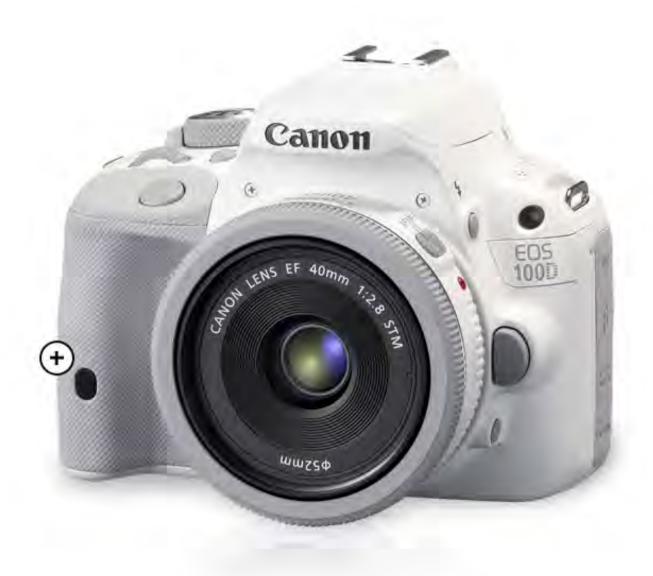

### **EOS 100D**

#### 세상에서 가장 작고 가벼운 DSLR

출시일: 2013. 04 원산지 : 타이완

|  | 제품특징 | 제품사양 | 제품리뮤 | 액세서리 |
|--|------|------|------|------|
|  |      |      |      |      |
|  |      |      |      |      |

형태