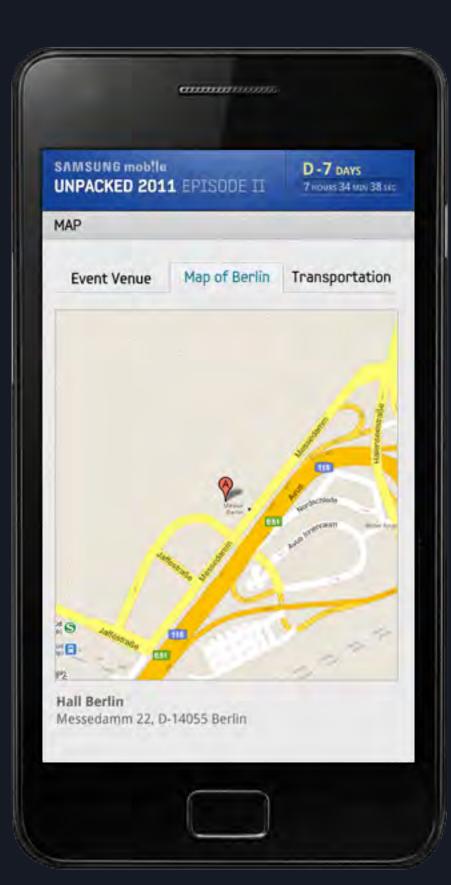

pacity.

# What's the storage space like? How much room does it provide?

The trunk space is 100 mm wider and the capacity is now 292 litres – an 8% improvement over the previous model.

### Does it provide automatic transmission?

Europe and General Market 4-speed transmission is available with 1.4 MPI.

# Does All-new Rio have 5-door and 3-door body style?

Yes, both 5-door and 3-door version will be available. What are All-new Rio's exclusive colors?

All-new Rio's colors underline its refined and stylish character. This includes Wendy Brown and Graphite Grey and both are colors with a classic premium flavor.





# Samsung Smart TV Mobile Web













# Samsung Smart Cube App













# Samsung Smart Curling App































### Samsung Unpacked 2011 App













### Samsung Galaxy Camera Facebook App

















## Samsung Smart LTE













### BMW Z4 Launch Event Proposal















THE NEW BMW Z4

ARTISTS | EXPRESS YOURSELF | THE MEDIA CUBES | ACCESS | INTERACT | GET INSPIRED

#### THE NEW BMW Z4 IS AN EXPRESSION OF YOU AND YOUR EXPERIENCES IN LIFE.



< SHARE CONTACT CONNECTIONS SITEMAP LEGAL





### Samsung Youth Editor Logo













### Hanmi Photo Museum Website Renewal









INFORMATION





#### 전몽각 그리고 윤미네 집

2010/12/12 - 2011/02/19



작품보기

#### 가족, 현대화, 한국사진으로 보는 당시 우리나라의 풍경

**EXHIBITION** 

COLLECTION

**EDUCATION** 

**PUBLICATION** 

LABORATORY

한미사진미술관(서울시 송피구 방이동)은 2010년 마지막 전시로 <전몽각 그리고 윤미네 집>율2010년 12월 12일부터 2011년 2월 19일까지 10주간 개최한다, 몽각(1931-2003) 선생은 토목공학자로서 경부고속도로 건설에 참여하였으며 성균관대 부총장을 역임한 인물로, 일반대