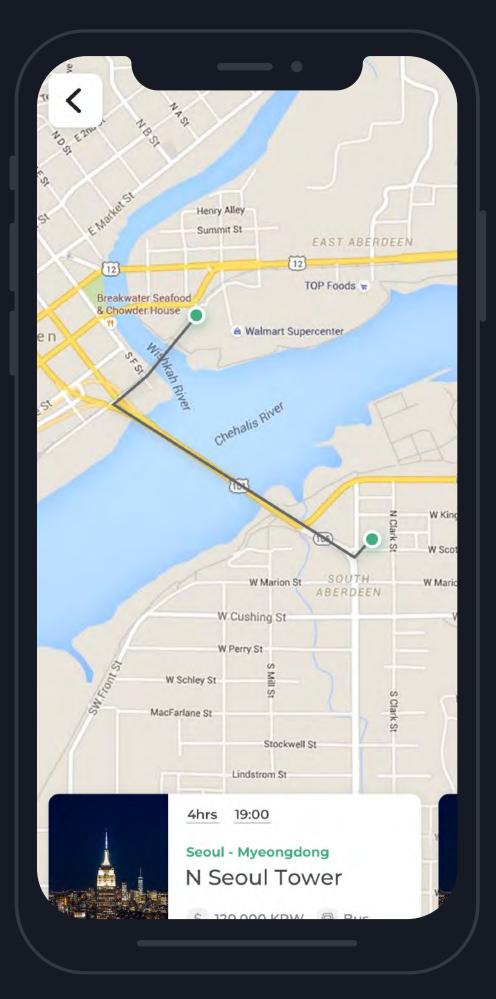

explanet™           |               |                        |                                                       |
| Nexshop™             |               |                        |                                                       |
| Nexledger™           |               |                        |                                                       |
| Brightics Al         |               |                        |                                                       |
| Brightics IoT        |               |                        |                                                       |
| 모든 솔루션 보기            |               |                        |                                                       |



#### **SHINAND**

### SHINAND









tripbon
tripbon

OMIOIN









s i r i u s

### sirius











#### Canon

### Canon Korea









고객센터 1588.8133



정품등록 정품등록하시고 다양한 혜택도



매장찿기 캐논 제품을 판매하는 매장을



기술지원 소프트웨어, 매뉴얼, 펌웨어를



픽업 또는 서비스센터 방문을 통해

회사소개 이용약관 개인정보처리방침 사이트맵 🔺



















### **EOS 100D**

#### 세상에서 가장 작고 가벼운 DSLR

출시일: 2013. 04 원산지 : 타이완







|  | 제품특징 | 제품사양 | 제품리뮤 | 액세서리 |
|--|------|------|------|------|
|  |      |      |      |      |
|  |      |      |      |      |

형태

#### 카메라 유효 화소수(최대)

약 2,020만 화소

#### LCD 모니터

3.2형 컬러 TFT LCD 유효 화소수: 약 1,620,000 도트

#### 데이터 형식

정지 이미지: EXIF 2.3 (JPEG), RAW (CR2 (캐논 독자 방식)) 동영상: MP4 (비디오: MPEG-4 AVC/H.264; 오디오: MPEG-4 AAC-LC (스테레오))

#### 크기(CIPA 가이드라인 기준)

123.3 X 76.5 X 105.3 MM

렌즈 초점 거리

25X 줌: 8.8 (W) - 220.0 (T) MM (35MM 필름 환산: 24 (W) - 600 (T) MM)

#### 파일 형식

카메라 파일 시스템용