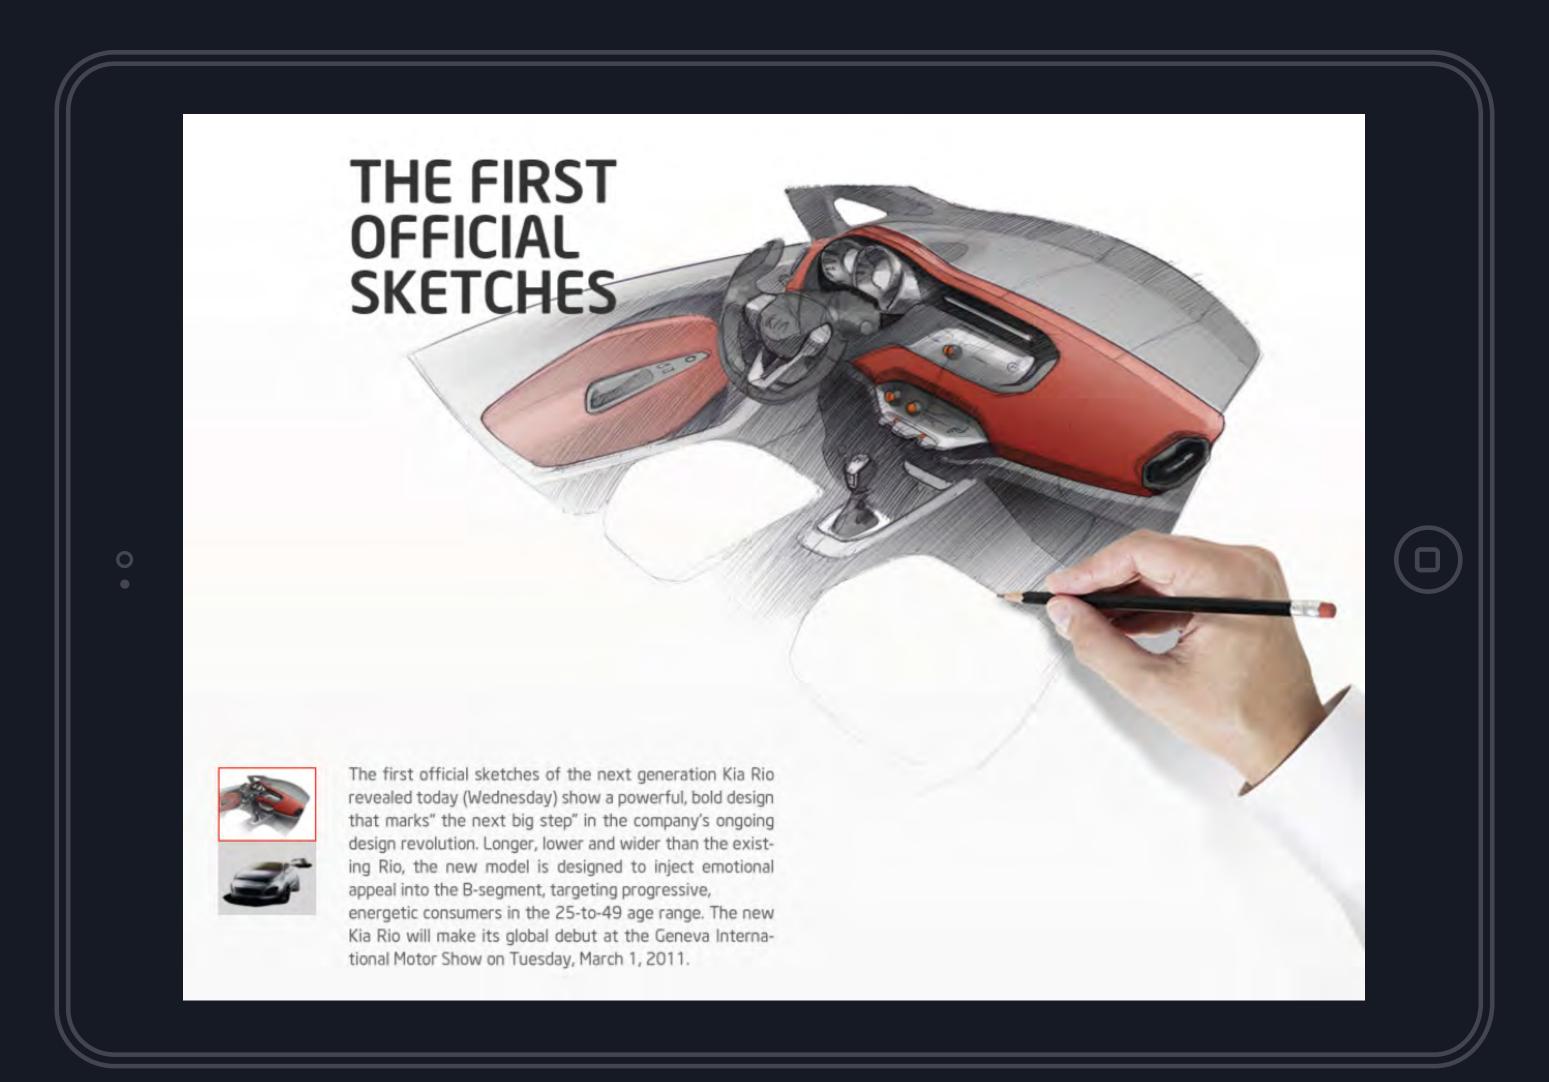

0

KIA RIO 2011 AT THE GENEVA MOTER SHOW

Is diesel version available?

In many countries, diesel power is the preferred option in this segment and all-new Rio will be available with two versions of Kia's 'U2' power unit – both fitted with 16-valves and a WGT. The 1.4-litre gener-

# Geneva Mote