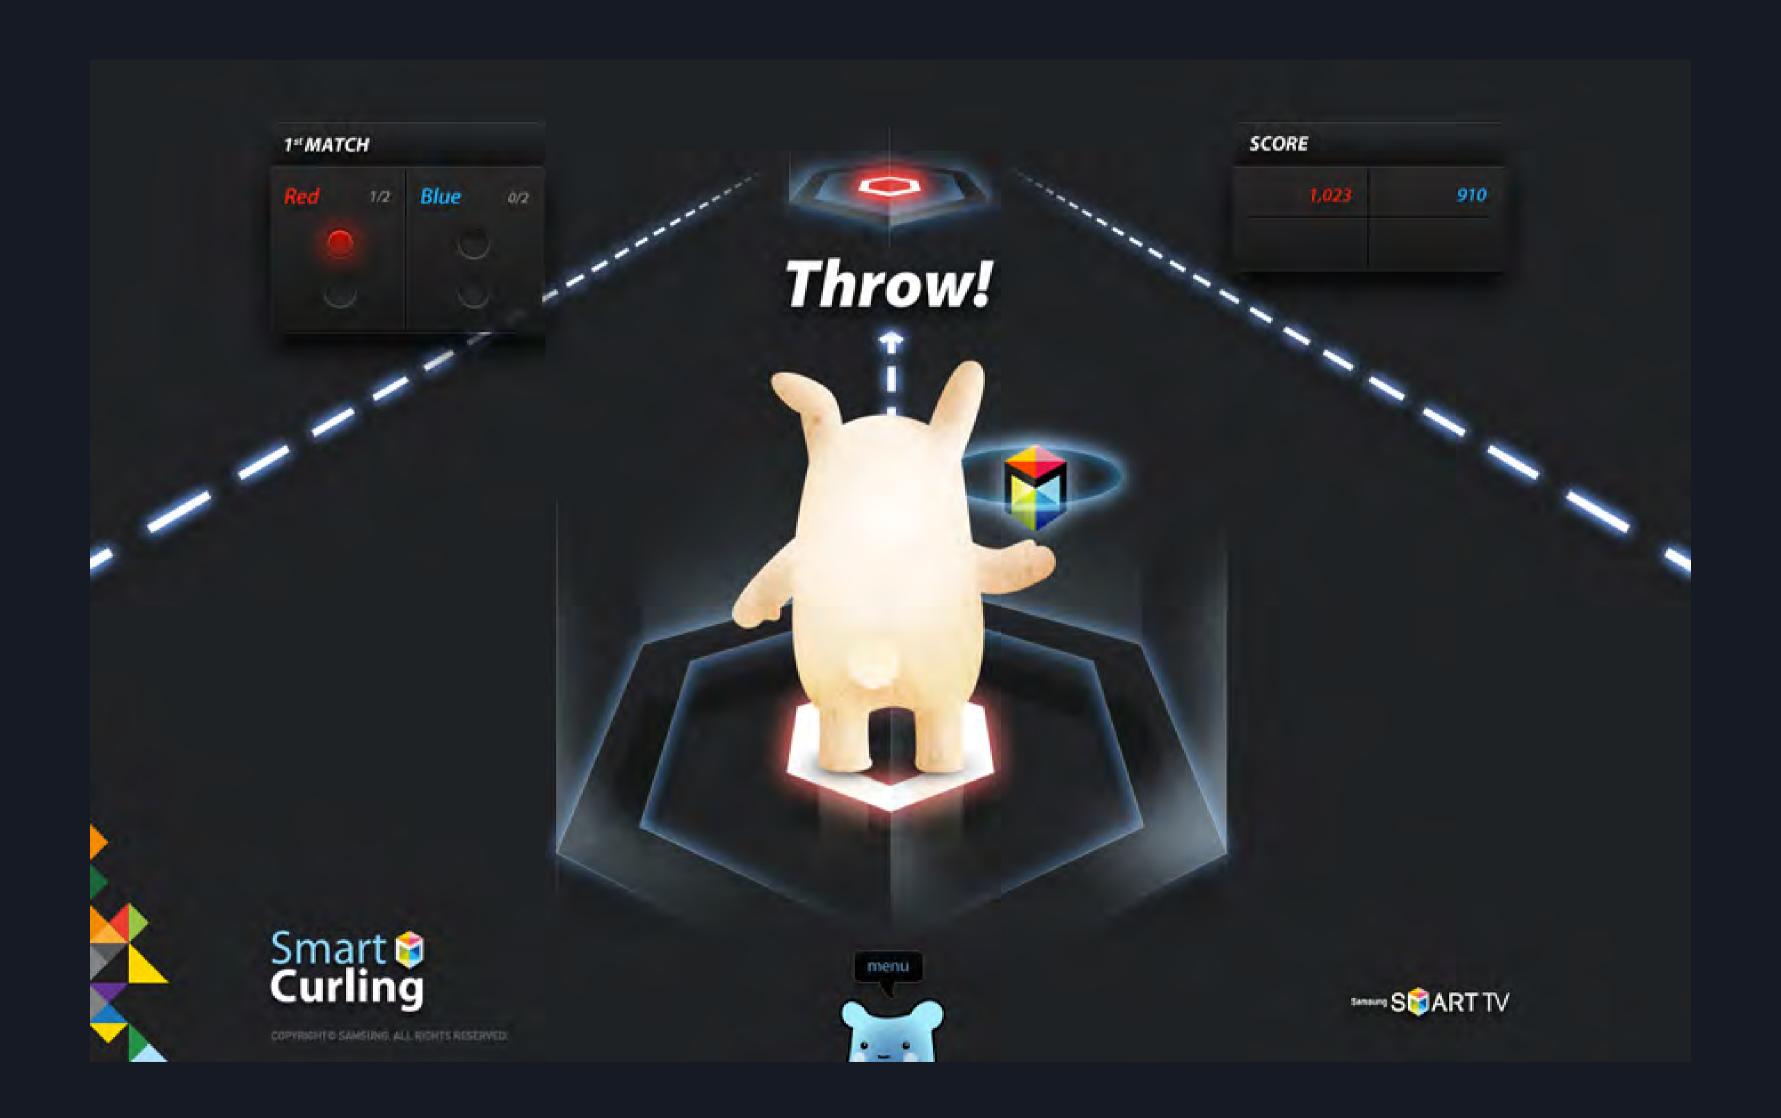

reatly enhancing passenger space and cargo capacity.

# What's the storage space like? How much room does it provide?

The trunk space is 100 mm wider and the capacity is now 292 litres – an 8% improvement over the previous model.

### Does it provide automatic transmission?

Europe and General Market 4-speed transmission is available with 1.4 MPI.

# Does All-new Rio have 5-door and 3-door body style?

Yes, both 5-door and 3-door version will be available. What are All-new Rio's exclusive colors?

All-new Rio's colors underline its refined and stylish character. This includes Wendy Brown and Graphite Grey and both are colors with a classic premium flavor.





# Samsung Smart TV Mobile Web













# Samsung Smart Cube App













# Samsung Smart Curling App































### Samsung Unpacked 2011 App













### Samsung Galaxy Camera Facebook App

















## Samsung Smart LTE













### BMW Z4 Launch Event Proposal















THE NEW BMW Z4

ARTISTS | EXPRESS YOURSELF | THE MEDIA CUBES | ACCESS | INTERACT | GET INSPIRED

#### THE NEW BMW Z4 IS AN EXPRESSION OF YOU AND YOUR EXPERIENCES IN LIFE.



< SHARE CONTACT CONNECTIONS SITEMAP LEGAL





### Samsung Youth Editor Logo













### Hanmi Photo Museum Website Renewal









INFORMATION





#### 전몽각 그리고 윤미네 집

2010/12/12 - 2011/02/19



작품보기

#### 가족, 현대화, 한국사진으로 보는 당시 우리나라의 풍경

**EXHIBITION** 

COLLECTION

**EDUCATION** 

**PUBLICATION** 

LABORATORY

한미사진미술관(서울시 송피구 방이동)은 2010년 마지막 전시로 <전몽각 그리고 윤미네 집>율2010년 12월 12일부터 2011년 2월 19일까지 10주간 개최한다, 몽각(1931-2003) 선생은 토목공