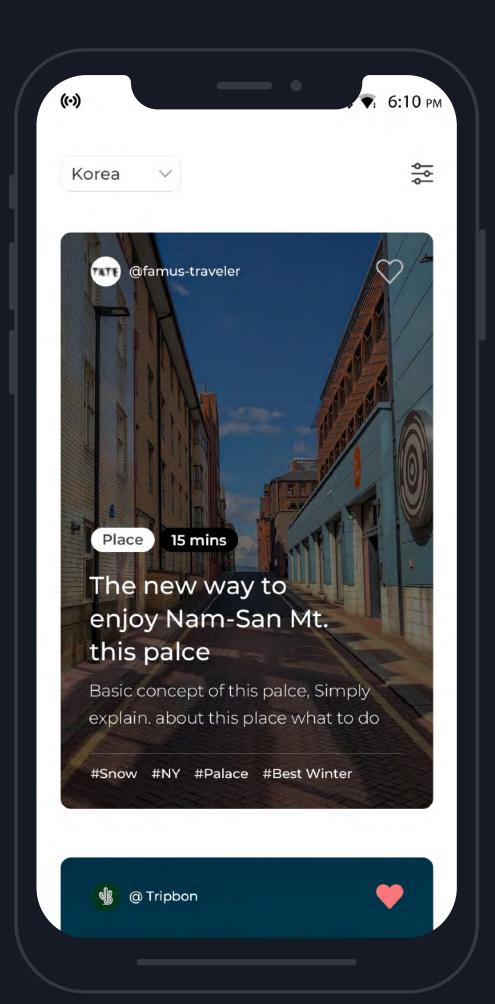

Nexplanet™           |               |                        |                                                       |
| Nexshop™             |               |                        |                                                       |
| Nexledger™           |               |                        |                                                       |
| Brightics Al         |               |                        |                                                       |
| Brightics IoT        |               |                        |                                                       |
| 모든 솔루션 보기            |               |                        |                                                       |



#### **SHINAND**

### SHINAND









tripbon
tripbon

OMIOIN









s i r i u s

### sirius











#### Canon

### Canon Korea









고객센터 1588.8133



정품등록 정품등록하시고 다양한 혜택도



매장찿기 캐논 제품을 판매하는 매장을



기술지원 소프트웨어, 매뉴얼, 펌웨어를



픽업 또는 서비스센터 방문을 통해

회사소개 이용약관 개인정보처리방침 사이트맵 🔺



















### **EOS 100D**

#### 세상에서 가장 작고 가벼운 DSLR

출시일: 2013. 04 원산지 : 타이완







|  | 제품특징 | 제품사양 | 제품리뮤 | 액세서리 |
|--|------|------|------|------|
|  |      |      |      |      |
|  |      |      |      |      |

형태

#### 카메라 유효 화소수(최대)

약 2,020만 화소

#### LCD 모니터

3.2형 컬러 TFT LCD 유효 화소수: 약 1,620,000 도트

#### 데이터 형식

정지 이미지: EXIF 2.3 (JPEG), RAW (CR2 (캐논 독자 방식)) 동영상: MP4 (비디오: MPEG-4 AVC/H.264; 오디오: MPEG-4 AAC-LC (스테레오))

#### 크기(CIPA 가이드라인 기준)

123.3 X 76.5 X 105.3 MM

렌즈 초점 거리

25X 줌: 8.8 (W) - 220.0 (T) MM (35MM 필름 환산: 24 (W) - 600 (T) MM)

#### 파일 형식

카메라 파일 시스템