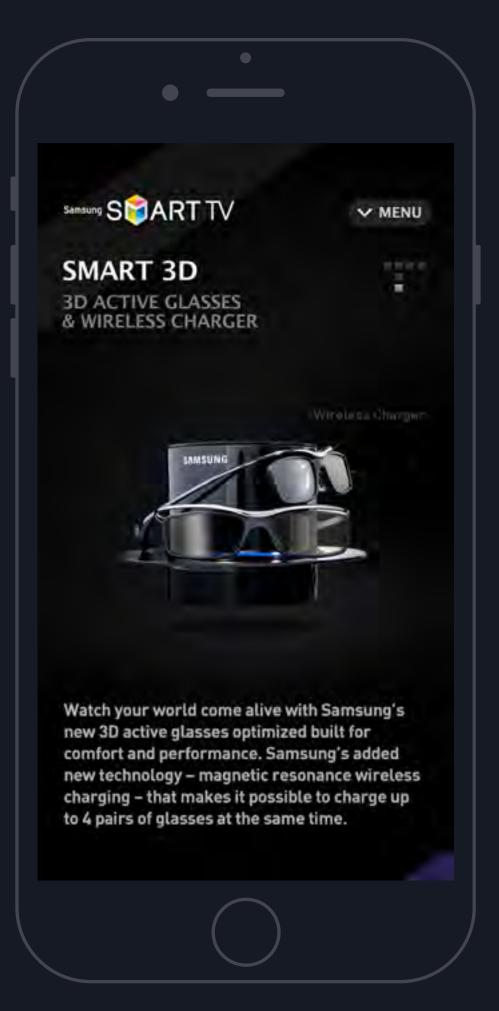

eatures a wheelbase extended by 70 mm (to 2,570 mm) – greatly enhancing passenger space and cargo capacity.

# What's the storage space like? How much room does it provide?

The trunk space is 100 mm wider and the capacity is now 292 litres – an 8% improvement over the previous model.

### Does it provide automatic transmission?

Europe and General Market 4-speed transmission is available with 1.4 MPI.

# Does All-new Rio have 5-door and 3-door body style?

Yes, both 5-door and 3-door version will be available. What are All-new Rio's exclusive colors?

All-new Rio's colors underline its refined and stylish character. This includes Wendy Brown and Graphite Grey and both are colors with a classic premium flavor.





# Samsung Smart TV Mobile Web













# Samsung Smart Cube App













# Samsung Smart Curling App































### Samsung Unpacked 2011 App













### Samsung Galaxy Camera Facebook App

















## Samsung Smart LTE













### BMW Z4 Launch Event Proposal















THE NEW BMW Z4

ARTISTS | EXPRESS YOURSELF | THE MEDIA CUBES | ACCESS | INTERACT | GET INSPIRED

#### THE NEW BMW Z4 IS AN EXPRESSION OF YOU AND YOUR EXPERIENCES IN LIFE.



< SHARE CONTACT CONNECTIONS SITEMAP LEGAL





### Samsung Youth Editor Logo













### Hanmi Photo Museum Website Renewal









INFORMATION





#### 전몽각 그리고 윤미네 집

2010/12/12 - 2011/02/19



작품보기

#### 가족, 현대화, 한국사진으로 보는 당시 우리나라의 풍경

**EXHIBITION** 

COLLECTION

**EDUCATION** 

**PUBLICATION** 

LABORATORY

한미사진미술관(서울시 송피구 방이동)은 2010년 마지막 전시로 <전몽각 그리고 윤미네 집>율2010년 12