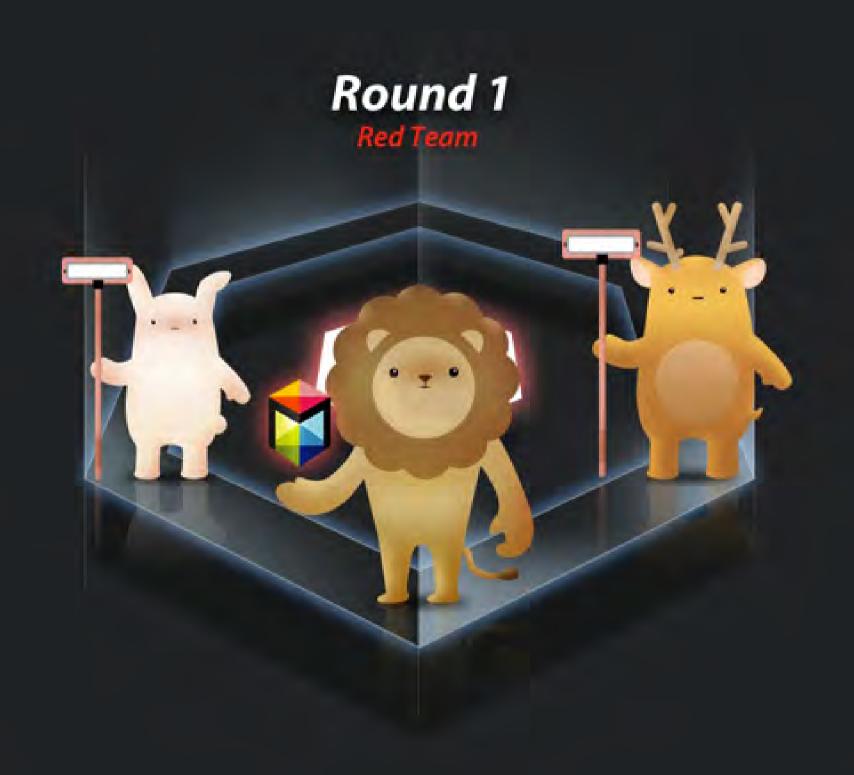

70 mm) – greatly enhancing passenger space and cargo capacity.

# What's the storage space like? How much room does it provide?

The trunk space is 100 mm wider and the capacity is now 292 litres – an 8% improvement over the previous model.

### Does it provide automatic transmission?

Europe and General Market 4-speed transmission is available with 1.4 MPI.

# Does All-new Rio have 5-door and 3-door body style?

Yes, both 5-door and 3-door version will be available. What are All-new Rio's exclusive colors?

All-new Rio's colors underline its refined and stylish character. This includes Wendy Brown and Graphite Grey and both are colors with a classic premium flavor.





# Samsung Smart TV Mobile Web













# Samsung Smart Cube App













# Samsung Smart Curling App































### Samsung Unpacked 2011 App













### Samsung Galaxy Camera Facebook App

















## Samsung Smart LTE













### BMW Z4 Launch Event Proposal















THE NEW BMW Z4

ARTISTS | EXPRESS YOURSELF | THE MEDIA CUBES | ACCESS | INTERACT | GET INSPIRED

#### THE NEW BMW Z4 IS AN EXPRESSION OF YOU AND YOUR EXPERIENCES IN LIFE.



< SHARE CONTACT CONNECTIONS SITEMAP LEGAL





### Samsung Youth Editor Logo













### Hanmi Photo Museum Website Renewal









INFORMATION





#### 전몽각 그리고 윤미네 집

2010/12/12 - 2011/02/19



작품보기

#### 가족, 현대화, 한국사진으로 보는 당시 우리나라의 풍경

**EXHIBITION** 

COLLECTION

**EDUCATION** 

**PUBLICATION** 

LABORATORY

한미사진미술관(서울시 송피구 방이동)은 2010년 마지막 전시로 <전몽각 그리고 윤미네 집>율2010년 12월 12일부터 2011년 2월 19일까지 10주간 개최한다, 몽각(1931-200