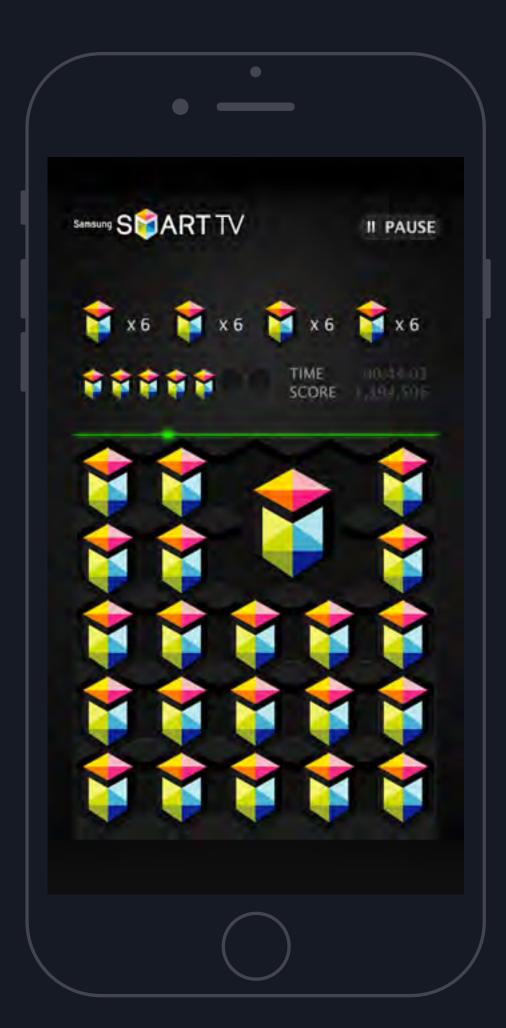

features a wheelbase extended by 70 mm (to 2,570 mm) – greatly enhancing passenger space and cargo capacity.

# What's the storage space like? How much room does it provide?

The trunk space is 100 mm wider and the capacity is now 292 litres – an 8% improvement over the previous model.

### Does it provide automatic transmission?

Europe and General Market 4-speed transmission is available with 1.4 MPI.

# Does All-new Rio have 5-door and 3-door body style?

Yes, both 5-door and 3-door version will be available. What are All-new Rio's exclusive colors?

All-new Rio's colors underline its refined and stylish character. This includes Wendy Brown and Graphite Grey and both are colors with a classic premium flavor.





# Samsung Smart TV Mobile Web













# Samsung Smart Cube App













# Samsung Smart Curling App































### Samsung Unpacked 2011 App













### Samsung Galaxy Camera Facebook App

















## Samsung Smart LTE













### BMW Z4 Launch Event Proposal















THE NEW BMW Z4

ARTISTS | EXPRESS YOURSELF | THE MEDIA CUBES | ACCESS | INTERACT | GET INSPIRED

#### THE NEW BMW Z4 IS AN EXPRESSION OF YOU AND YOUR EXPERIENCES IN LIFE.



< SHARE CONTACT CONNECTIONS SITEMAP LEGAL





### Samsung Youth Editor Logo













### Hanmi Photo Museum Website Renewal









INFORMATION





#### 전몽각 그리고 윤미네 집

2010/12/12 - 2011/02/19



작품보기

#### 가족, 현대화, 한국사진으로 보는 당시 우리나라의 풍경

**EXHIBITION** 

COLLECTION

**EDUCATION** 

**PUBLICATION** 

LABORATORY

한미사진미술관(서울시 송피구 방이동)은 2010년 마지막 전시로 <전몽각 그리고 윤미네 집>율2010년