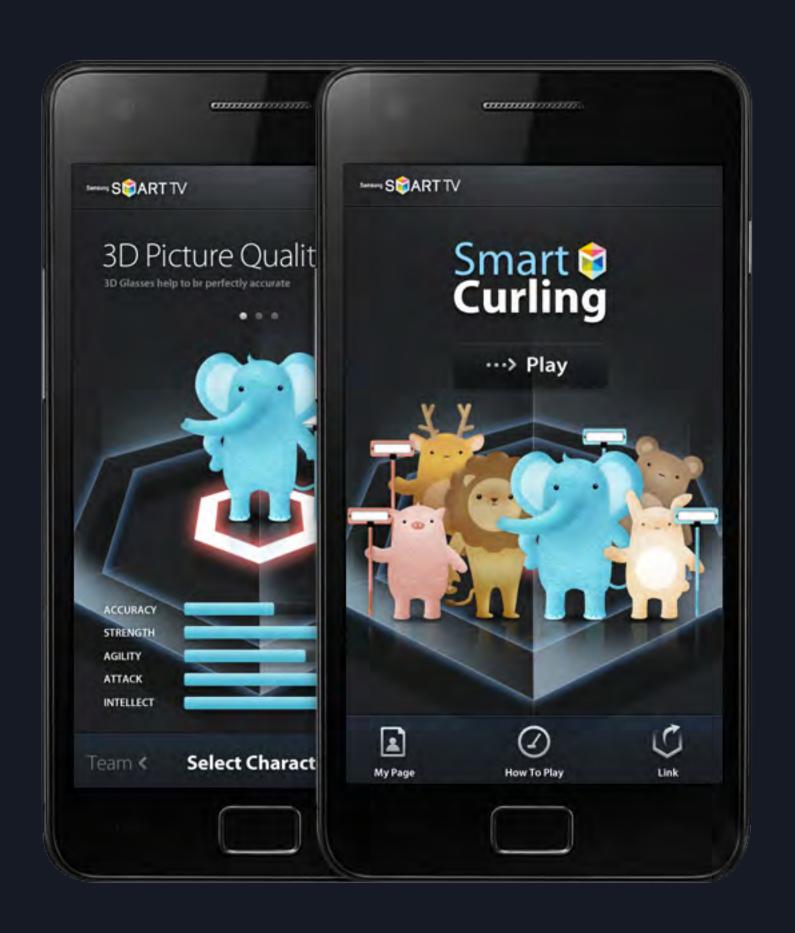

(to 2,570 mm) – greatly enhancing passenger space and cargo capacity.

# What's the storage space like? How much room does it provide?

The trunk space is 100 mm wider and the capacity is now 292 litres – an 8% improvement over the previous model.

### Does it provide automatic transmission?

Europe and General Market 4-speed transmission is available with 1.4 MPI.

# Does All-new Rio have 5-door and 3-door body style?

Yes, both 5-door and 3-door version will be available. What are All-new Rio's exclusive colors?

All-new Rio's colors underline its refined and stylish character. This includes Wendy Brown and Graphite Grey and both are colors with a classic premium flavor.





# Samsung Smart TV Mobile Web













# Samsung Smart Cube App













# Samsung Smart Curling App































### Samsung Unpacked 2011 App













### Samsung Galaxy Camera Facebook App

















## Samsung Smart LTE













### BMW Z4 Launch Event Proposal















THE NEW BMW Z4

ARTISTS | EXPRESS YOURSELF | THE MEDIA CUBES | ACCESS | INTERACT | GET INSPIRED

#### THE NEW BMW Z4 IS AN EXPRESSION OF YOU AND YOUR EXPERIENCES IN LIFE.



< SHARE CONTACT CONNECTIONS SITEMAP LEGAL





### Samsung Youth Editor Logo













### Hanmi Photo Museum Website Renewal









INFORMATION





#### 전몽각 그리고 윤미네 집

2010/12/12 - 2011/02/19



작품보기

#### 가족, 현대화, 한국사진으로 보는 당시 우리나라의 풍경

**EXHIBITION** 

COLLECTION

**EDUCATION** 

**PUBLICATION** 

LABORATORY

한미사진미술관(서울시 송피구 방이동)은 2010년 마지막 전시로 <전몽각 그리고 윤미네 집>율2010년 12월 12일부터 2011년 2월 19일까지 10주간 개최한다, 몽각(