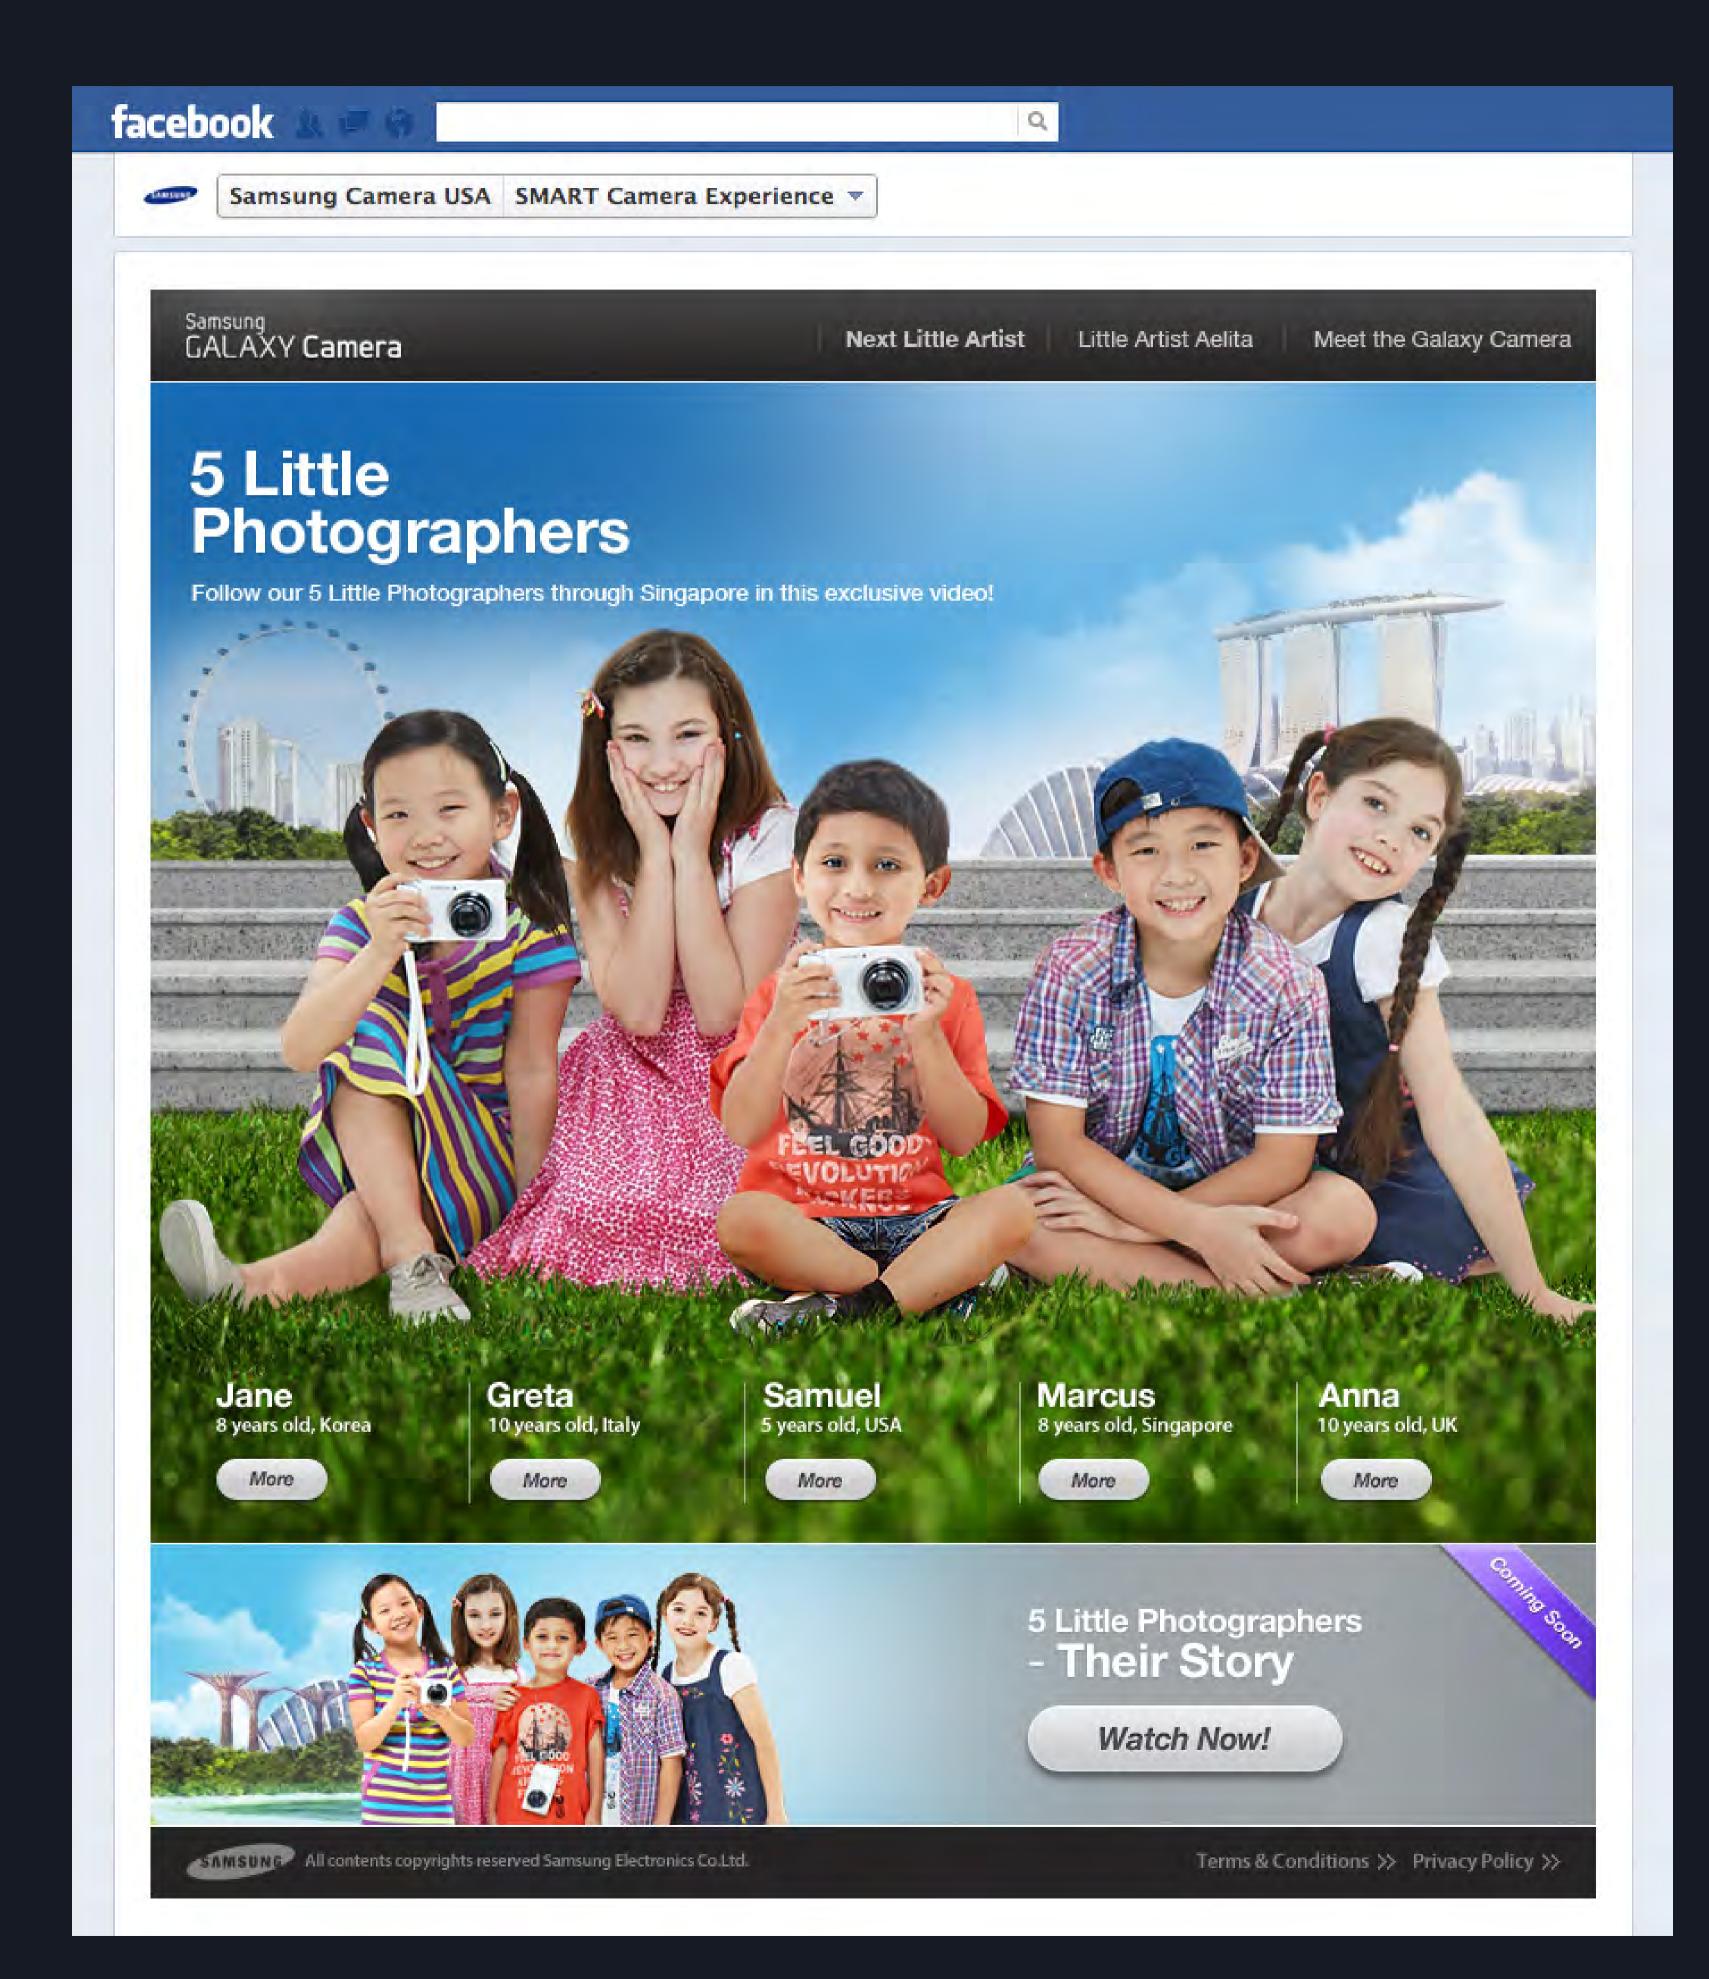

m does it provide?

The trunk space is 100 mm wider and the capacity is now 292 litres – an 8% improvement over the previous model.

### Does it provide automatic transmission?

Europe and General Market 4-speed transmission is available with 1.4 MPI.

# Does All-new Rio have 5-door and 3-door body style?

Yes, both 5-door and 3-door version will be available. What are All-new Rio's exclusive colors?

All-new Rio's colors underline its refined and stylish character. This includes Wendy Brown and Graphite Grey and both are colors with a classic premium flavor.





# Samsung Smart TV Mobile Web













# Samsung Smart Cube App













# Samsung Smart Curling App































### Samsung Unpacked 2011 App













### Samsung Galaxy Camera Facebook App

















## Samsung Smart LTE













### BMW Z4 Launch Event Proposal















THE NEW BMW Z4

ARTISTS | EXPRESS YOURSELF | THE MEDIA CUBES | ACCESS | INTERACT | GET INSPIRED

#### THE NEW BMW Z4 IS AN EXPRESSION OF YOU AND YOUR EXPERIENCES IN LIFE.



< SHARE CONTACT CONNECTIONS SITEMAP LEGAL





### Samsung Youth Editor Logo













### Hanmi Photo Museum Website Renewal









INFORMATION





#### 전몽각 그리고 윤미네 집

2010/12/12 - 2011/02/19



작품보기

#### 가족, 현대화, 한국사진으로 보는 당시 우리나라의 풍경

**EXHIBITION** 

COLLECTION

**EDUCATION** 

**PUBLICATION** 

LABORATORY

한미사진미술관(서울시 송피구 방이동)은 2010년 마지막 전시로 <전몽각 그리고 윤미네 집>율2010년 12월 12일부터 2011년 2월 19일까지 10주간 개최한다, 몽각(1931-2003) 선생은 토목공학자로서 경부고속도로 건설에 참여하였으며 성균관대 부총장을 역임한 인물로, 일반대중에게는 <윤미네 집>의 부정(父者)이 가득한 윤미 아빠로 더 알려져 있다. <윤미네 집>은 전몽