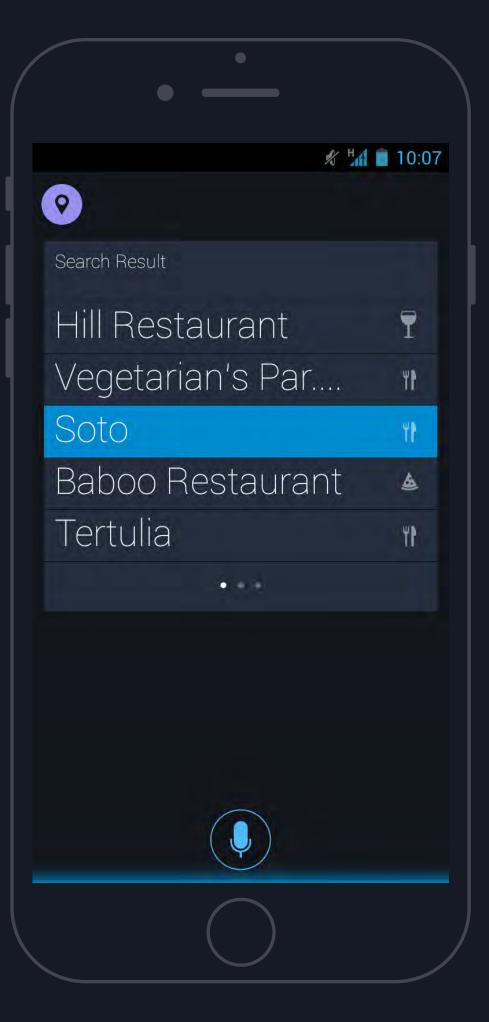

인물로, 일반대중에게는 <윤미네 집>의 부정(父者)이 가득한 윤미 아빠로 더 알려져 있다. <윤미네 집>은 전몽각 선생이 큰딸 윤미가 태어나 결혼할 때까지(1964-83) 약 26년간찍은 사진을 담은 책으로 1990년 첫 발간 때부터 화제가 되었다. 그 후 20년 만인 2010년 새롭게 재발간 된 <윤미네 집>은 현재 4쇄 판매에 들어갈 정도로 대중의 관심을 끌고 있다.이번 전시에서는 전몽각 선생의 대표작인 <윤미네 집>율 중심으로, 일반대중에게 몽리(1931-2006) 선생은 토목공학자로서 경부고속도로 건설에 참여하였으며 성균관대 부총장을 역임한 인물로, 일반대중에게는 <윤미네 집>의 부정(公衛)이 가득한 윤미 아빠로 더 알려져 있다. <윤미네 집>은 전몽각 선생이 큰딸 윤미가 태어나 결혼할 때까지(1964-93) 약 28년간찍은 사진을 담은 책으로 1990년 첫 발간 때부터 화제가 되었다. 그 후 20년 만인 2010년 새롭게 재발간 된 <윤미네 집>은 현재 4배 판매에 들어갈 정도로 대중의 관심을 끌고 있다.이번 전시에서는 전몽각 선생의 대표작인 <윤미네 집>을

**ENGLISH** 



현미사진미술관 138-724 서울특별시 송짜구 방이통 45한미타워 19,20층

COPYRIGHT 2012 THE MUSEUM OF PHOTOGRAPHY. SCOUL.ALL RIGHTS RESERVED.







## Cheil Industries Website Renewal Proposal











































# Samsung S-Voice













## Samsung Chronos Magazine



### facebook

Q





**CHRONOS MAGAZINE** 





### facebook

Q





**CHRONOS MAGAZINE** 

Visibly Smart Faster is better. **CHRONOS INTERVIEW** ALEX STEVENS CHRONOS **EVERYTHING** IS BETTER! CAN DESIGN THE LIFE WANT WITH A FASTER Unlike Rome, The Paparazzi would sure like to empire was built in a day. Techknow. Too bad they can't keep up. nically speaking, it was built in the All they can do is stare at each prior nineteen seconds it took to boot up achievement, which they do, at Samsung's Series7 laptop. And each great lengths, to the point where it time it boots up and runs, feels awkward. 's empire keeps Introducing the PC engineered for speed. The Series 7 Chronos with the 2nd generation Intel® growing and growing. Whatever does do Core<sup>14</su