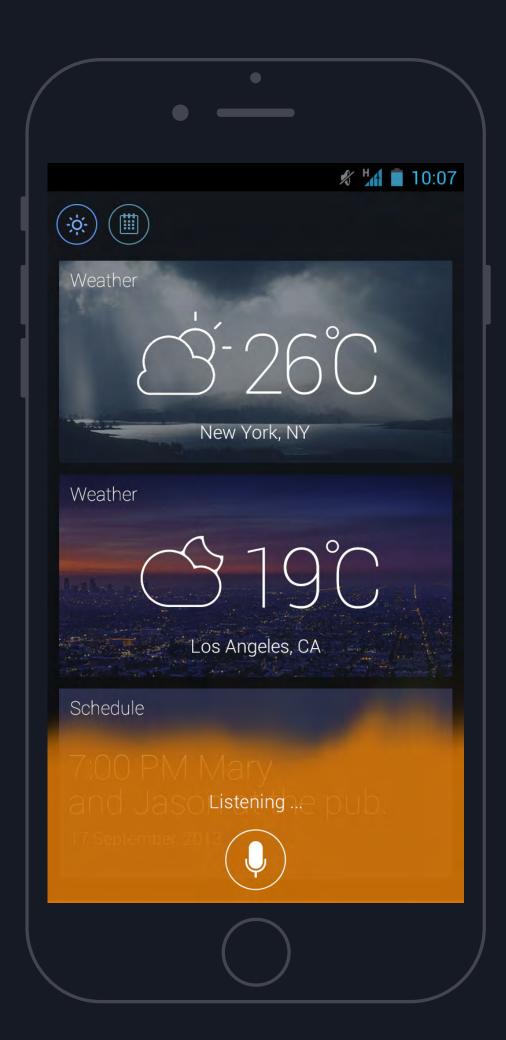

한 인물로, 일반대중에게는 <윤미네 집>의 부정(父者)이 가득한 윤미 아빠로 더 알려져 있다. <윤미네 집>은 전몽각 선생이 큰딸 윤미가 태어나 결혼할 때까지(1964-83) 약 26년간찍은 사진을 담은 책으로 1990년 첫 발간 때부터 화제가 되었다. 그 후 20년 만인 2010년 새롭게 재발간 된 <윤미네 집>은 현재 4쇄 판매에 들어갈 정도로 대중의 관심을 끌고 있다.이번 전시에서는 전몽각 선생의 대표작인 <윤미네 집>율 중심으로, 일반대중에게 몽리(1931-2006) 선생은 토목공학자로서 경부고속도로 건설에 참여하였으며 성균관대 부총장을 역임한 인물로, 일반대중에게는 <윤미네 집>의 부정(公衛)이 가득한 윤미 아빠로 더 알려져 있다. <윤미네 집>은 전몽각 선생이 큰딸 윤미가 태어나 결혼할 때까지(1964-93) 약 28년간찍은 사진을 담은 책으로 1990년 첫 발간 때부터 화제가 되었다. 그 후 20년 만인 2010년 새롭게 재발간 된 <윤미네 집>은 현재 4배 판매에 들어갈 정도로 대중의 관심을 끌고 있다.이번 전시에서는 전몽각 선생의 대표작인 <윤미네 집>을

**ENGLISH** 



현미사진미술관 138-724 서울특별시 송짜구 방이통 45한미타워 19,20층

COPYRIGHT 2012 THE MUSEUM OF PHOTOGRAPHY. SCOUL.ALL RIGHTS RESERVED.







## Cheil Industries Website Renewal Proposal











































# Samsung S-Voice













## Samsung Chronos Magazine



### facebook

Q





**CHRONOS MAGAZINE** 





### facebook

Q





**CHRONOS MAGAZINE** 

Visibly Smart Faster is better. **CHRONOS INTERVIEW** ALEX STEVENS CHRONOS **EVERYTHING** IS BETTER! CAN DESIGN THE LIFE WANT WITH A FASTER Unlike Rome, The Paparazzi would sure like to empire was built in a day. Techknow. Too bad they can't keep up. nically speaking, it was built in the All they can do is stare at each prior nineteen seconds it took to boot up achievement, which they do, at Samsung's Series7 laptop. And each great lengths, to the point where it time it boots up and runs, feels awkward. 's empire keeps Introducing the PC engineered for speed. The Series 7 Chronos with the 2nd generation Intel® growing and growing. Whatever does do Core<sup>14</