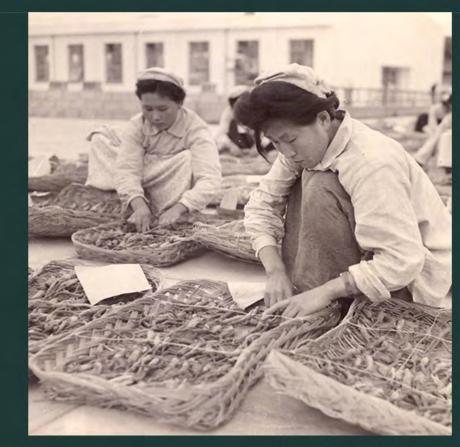

#### 반출승인원장

미국 지방정부의 산삼 반출 인증서 입니다. 지방정부에서 산삼의 인증에 관련된 모든 정보를 확인 후 발급하며, 반출승인원장 없이는 외부로 반출이 불가능합니다.