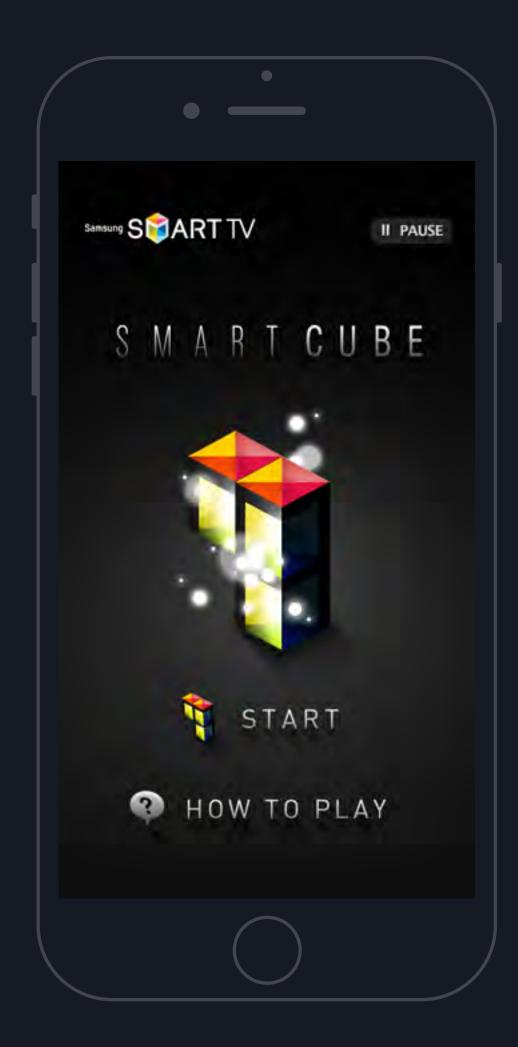

io features a wheelbase extended by 70 mm (to 2,570 mm) – greatly enhancing passenger space and cargo capacity.

# What's the storage space like? How much room does it provide?

The trunk space is 100 mm wider and the capacity is now 292 litres – an 8% improvement over the previous model.

### Does it provide automatic transmission?

Europe and General Market 4-speed transmission is available with 1.4 MPI.

# Does All-new Rio have 5-door and 3-door body style?

Yes, both 5-door and 3-door version will be available. What are All-new Rio's exclusive colors?

All-new Rio's colors underline its refined and stylish character. This includes Wendy Brown and Graphite Grey and both are colors with a classic premium flavor.





# Samsung Smart TV Mobile Web













# Samsung Smart Cube App













# Samsung Smart Curling App































### Samsung Unpacked 2011 App













### Samsung Galaxy Camera Facebook App

















## Samsung Smart LTE













### BMW Z4 Launch Event Proposal















THE NEW BMW Z4

ARTISTS | EXPRESS YOURSELF | THE MEDIA CUBES | ACCESS | INTERACT | GET INSPIRED

#### THE NEW BMW Z4 IS AN EXPRESSION OF YOU AND YOUR EXPERIENCES IN LIFE.



< SHARE CONTACT CONNECTIONS SITEMAP LEGAL





### Samsung Youth Editor Logo













### Hanmi Photo Museum Website Renewal









INFORMATION





#### 전몽각 그리고 윤미네 집

2010/12/12 - 2011/02/19



작품보기

#### 가족, 현대화, 한국사진으로 보는 당시 우리나라의 풍경

**EXHIBITION** 

COLLECTION

**EDUCATION** 

**PUBLICATION** 

LABORATORY

한미사진미술관(서울시 송피구 방이동)은 2010년 마지막 전시로 <전몽각 그리고 윤미네 집>율2010