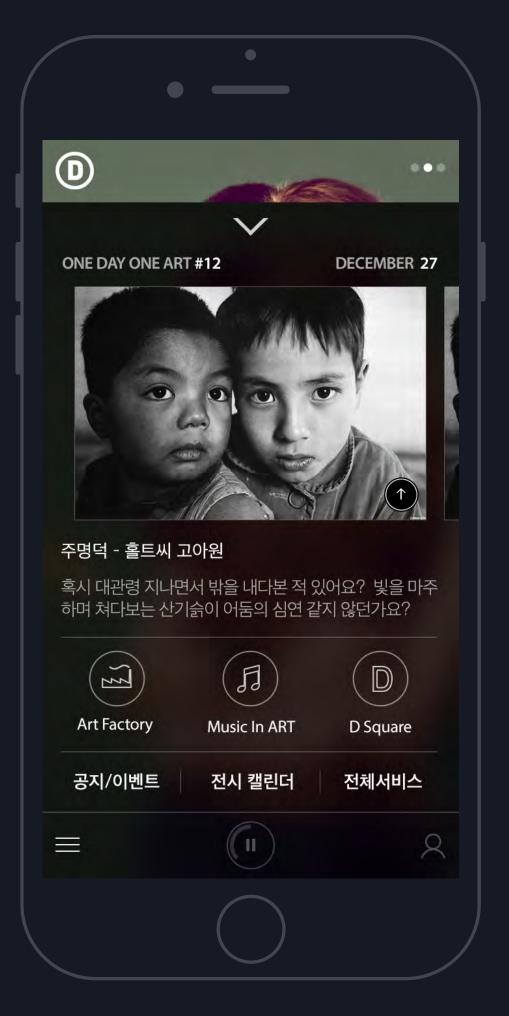

### Hanmi Photo Museum Website Renewal

INFORMATION

#### 전몽각 그리고 윤미네 집

2010/12/12 - 2011/02/19

작품보기

#### 가족, 현대화, 한국사진으로 보는 당시 우리나라의 풍경

**EXHIBITION** 

COLLECTION

**EDUCATION** 

**PUBLICATION** 

LABORATORY

한미사진미술관(서울시 송피구 방이동)은 2010년 마지막 전시로 <전몽각 그리고 윤미네 집>율2010년 12월 12일부터 2011년 2월 19일까지 10주간 개최한다, 몽각(1931-2003) 선생은 토목공학자로서 경부고속도로 건설에 참여하였으며 성균관대 부총장을 역임한 인물로, 일반대중에게는 <윤미네 집>의 부정(父者)이 가득한 윤미 아빠로 더 알려져 있다. <윤미네 집>은 전몽각 선생이 큰딸 윤미가 태어나 결혼할 때까지(1964-83) 약 26년간찍은 사진을 담은 책으로 1990년 첫 발간 때부터 화제가 되었다. 그 후 20년 만인 2010년 새롭게 재발간 된 <윤미네 집>은 현재 4쇄 판매에 들어갈 정도로 대중의 관심을 끌고 있다.이번 전시에서는 전몽각 선생의 대표작인 <윤미네 집>율 중심으로, 일반대중에게 몽리(1931-2006) 선생은 토목공학자로서 경부고속도로 건설에 참여하였으며 성균관대 부총장을 역임한 인물로, 일반대중에게는 <윤미네 집>의 부정(公衛)이 가득한 윤미 아빠로 더 알려져 있다. <윤미네 집>은 전몽각 선생이 큰딸 윤미가 태어나 결혼할 때까지(1964-93) 약 28년간찍은 사진을 담은 책으로 1990년 첫 발간 때부터 화제가 되었다. 그 후 20년 만인 2010년 새롭게 재발간 된 <윤미네 집>은 현재 4배 판매에 들어갈 정도로 대중의 관심을 끌고 있다.이번 전시에서는 전몽각 선생의 대표작인 <윤미네 집>을