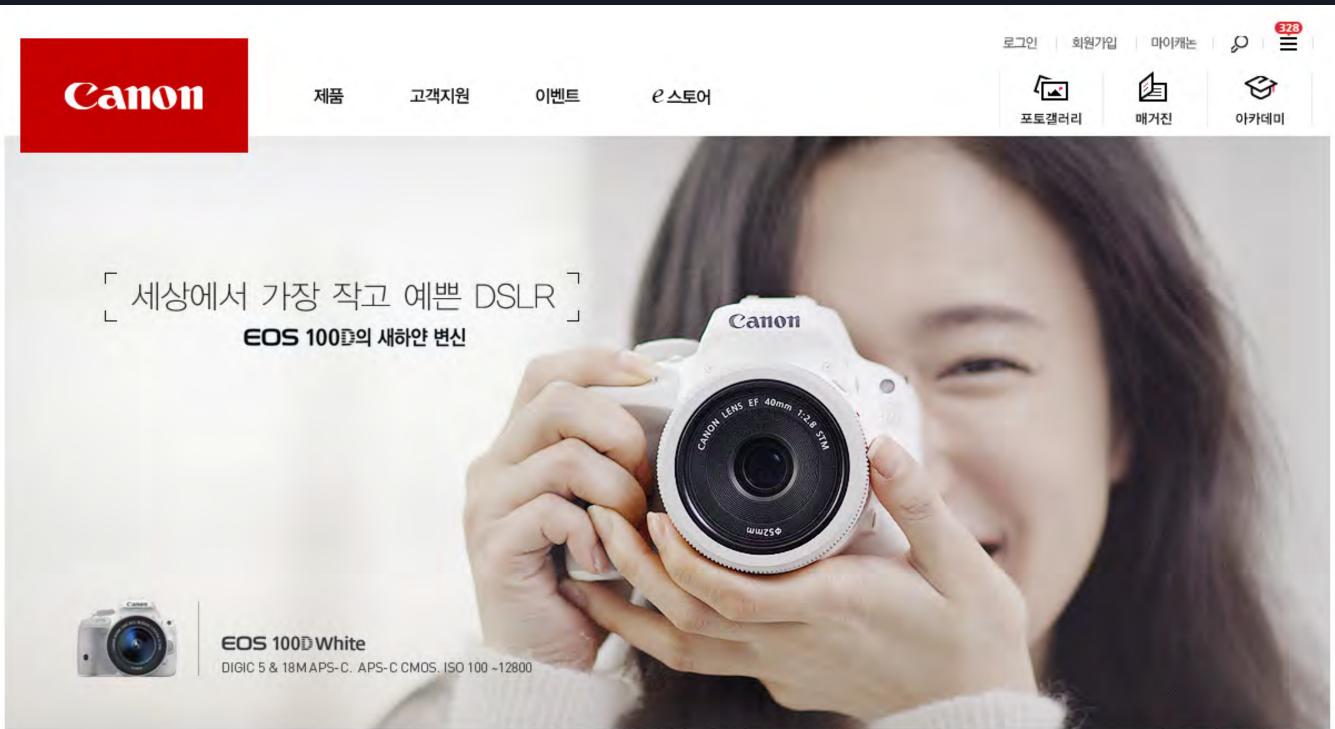

### **EOS 100D**

#### 세상에서 가장 작고 가벼운 DSLR

출시일: 2013. 04 원산지 : 타이완

|  | 제품특징 | 제품사양 | 제품리뮤 | 액세서리 |
|--|------|------|------|------|
|  |      |      |      |      |
|  |      |      |      |      |

형태